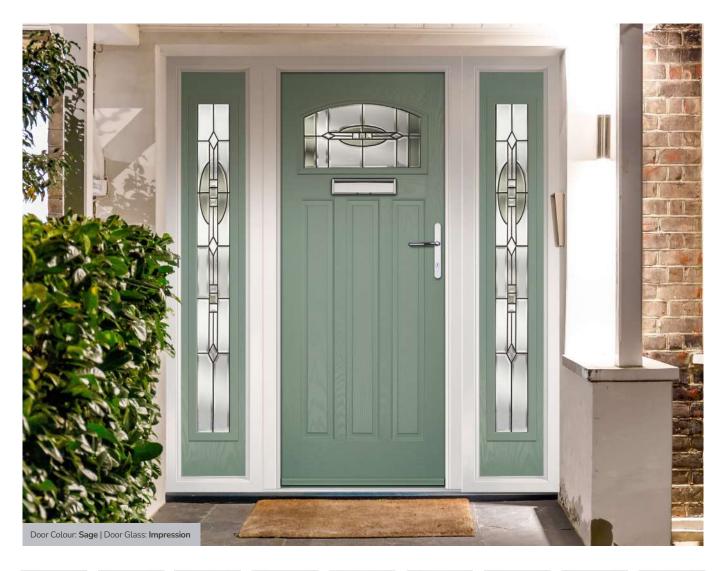

Door Colour: Nimbus

Door Glass: Prestige

Door Glass: Stardrop

Door Glass: Victorian Border

Door Colour: Mulberry

Door Glass: Impression

Door Glass: Birchwood

Door Colour: Chartwell Green