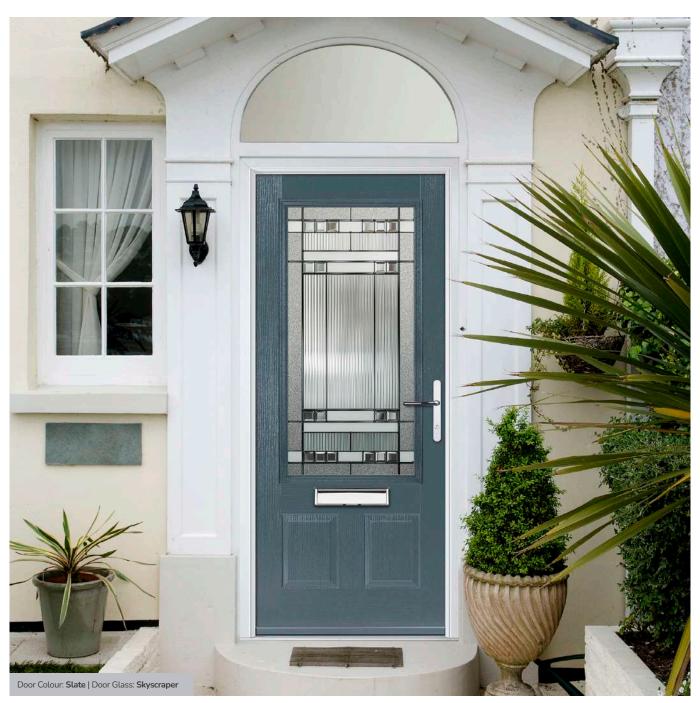

Door Colour: Black
Door Glass: Skyscraper

Tatton Option KBridge Option Door Colour: **Dusky Pink** 

Door Glass: Palazzo

Eaton Solid

Door Glass: Casino

Tatton Option

Door Colour: Cotswold

Door Glass: Empire