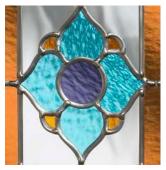

#### Diamonte

Offset diamond clear bevels of the Diamonte design provide a particularly modern finish. This contemporary design is finished to the highest standard with zinc and soldered joints.