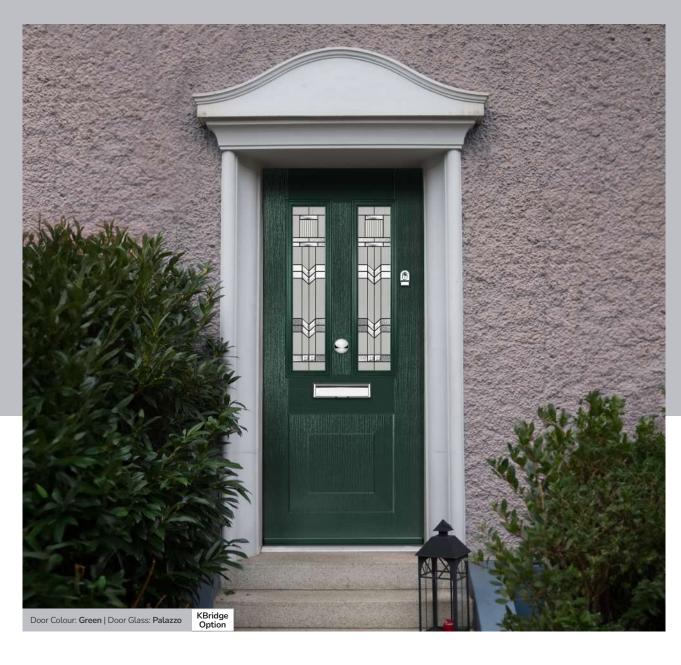

Tatton

Door Colour: **Agate Grey**Door Glass: **Satin** 

Tatton 9Grid Door Colour: Mulberry
Door Glass: Casino

Door Colour: Black Ash Brown
Door Glass: Metropolis

Door Colour: Sage

Door Glass: Louisiana

KBridge Option

Door Colour: Black
Door Glass: Skyscraper

Tatton Option KBridge Option Door Colour: **Dusky Pink** 

Door Glass: Palazzo

Eaton Solid

Door Glass: Casino

Tatton Option

Door Colour: Cotswold

Door Glass: Empire