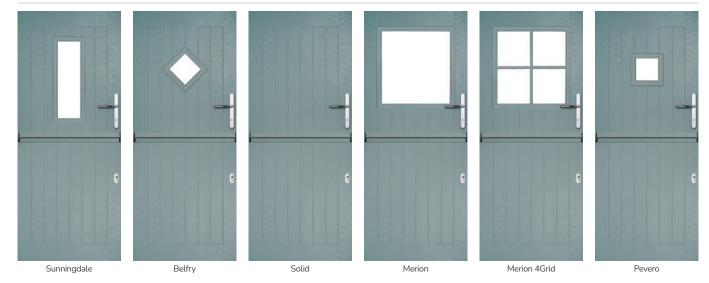

### Merion

including 4Grid option

The Merion is available with a complementary glass range designed specifically for this door style.

Door Colour: Very Berry Door Glass: Bevel Square 4Grid Option

Door Colour: Chartwell Green