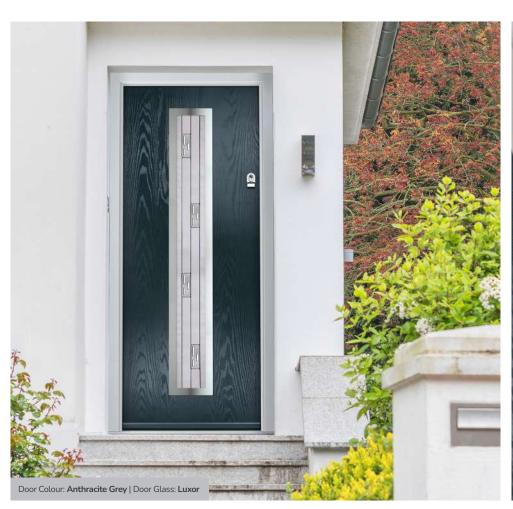

Door Colour: Black

Door Glass: Luxor

Links
Option

Door Colour: Twilight

Door Glass: Aspen

Door Colour: Victory Blue
Door Glass: Graphite

Door Colour: **Blue**Door Glass: **Quantum** 

Door Colour: Military Grey
Door Glass: Skyscraper