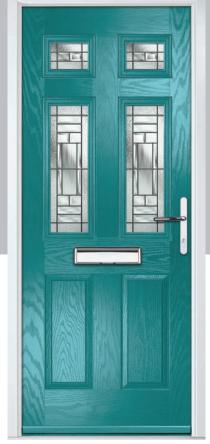

## **Eaton**

including Knightsbridge and Tatton options

Our newest door style is a perfect traditional design with brand-new grain detailing, available as Eaton, Knightsbridge and Tatton.

Doorstyle Options