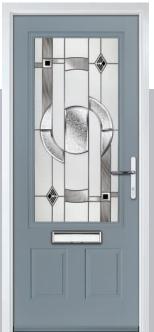

## **Eaton**

including Knightsbridge and Tatton options

Our newest door style is a perfect traditional design with brand-new grain detailing, available as Eaton, Knightsbridge and Tatton.

Doorstyle Options

Tatton

Door Colour: **Agate Grey**Door Glass: **Satin** 

Tatton 9Grid Door Colour: Mulberry
Door Glass: Casino

Door Colour: Black Ash Brown
Door Glass: Metropolis

Door Colour: Sage

Door Glass: Louisiana

KBridge Option