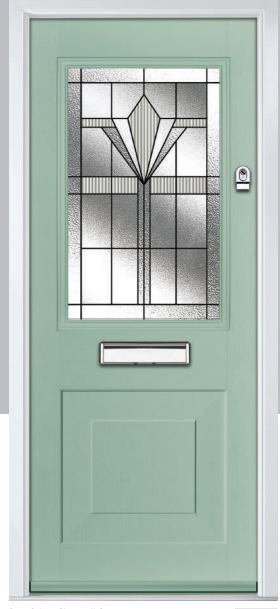

## **Eaton**

including Knightsbridge and Tatton options

Our newest door style is a perfect traditional design with brand-new grain detailing, available as Eaton, Knightsbridge and Tatton.

Doorstyle Options