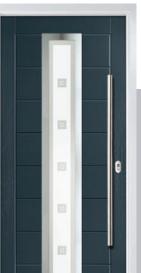

### Augusta

With its simple, slim glazed panel and parallel pull handle, the Augusta has a clean modern style.

Door Colour: **Bolero**Door Glass: **Luxor** 

Door Colour: Sage

Door Glass: Impression

Door Colour: Victory Blue
Door Glass: Lotus

Door Colour: Citrine

Door Glass: Louisiana

Door Colour: Slate

Door Colour: Bahia Blue
Door Glass: Athena

Door Colour: Clay

Door Glass: Impression

Door Colour: Chartwell Green

Door Glass: Trio Diamond