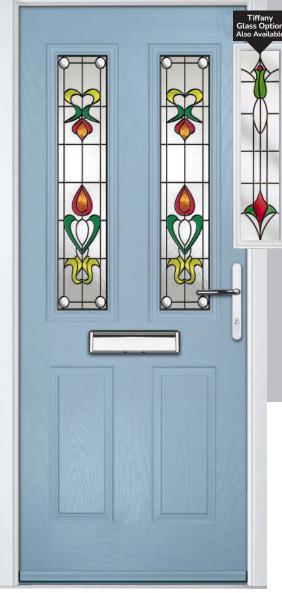

#### Tiffany

The Tiffany is reminiscent of designs used in the Victorian period. It uses a combination of vibrant coloured glasses against a background of softly rippled glass, with blackened cames.