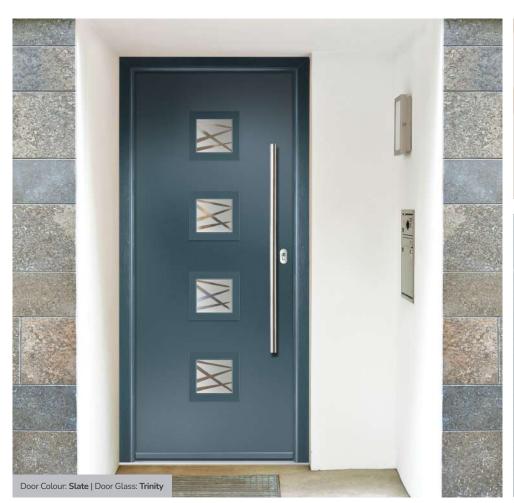

# **Pinehurst**

Door Glass: Cubic

Door Colour: Dusky Pink

Door Glass: Trinity

FLiP® Standard Cassette Option

#### Trinity

The multi-width lines of Difuso soft acid etched glass contrast beautifully with the deeper texture of the sandblasting to create a truly modern design.