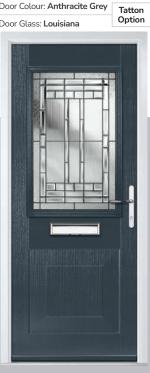

KBridge Option Door Colour: Anthracite Grey Door Glass: Louisiana

Door Colour: Victory Blue

KBridge Solid

Door Colour: Clotted Cream Door Glass: Skyscraper

Tatton 4Grid