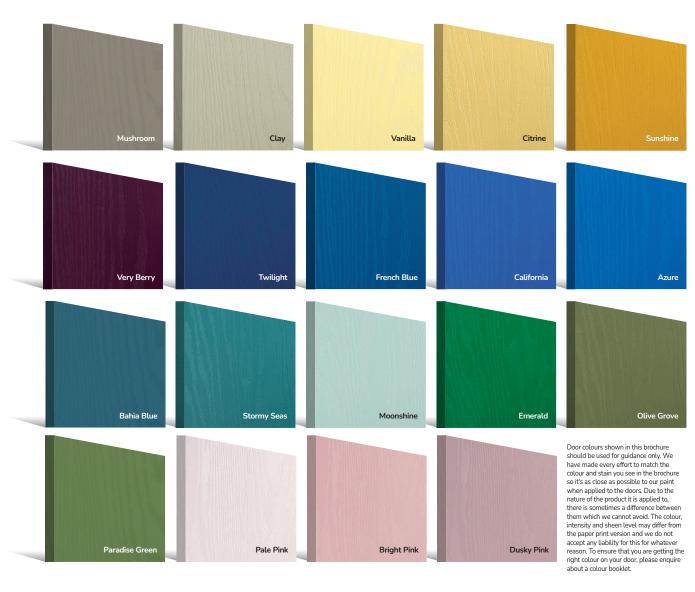

TS008 letterplates.

Colours

With our high-performance paint technology, we can offer any colour door which can even complement the colour options on frames. This provides a fantastic choice for your home. In most cases the doors come in white as standard on the internal side, however, the options are endless, so get creative with colour and choose something different for the internal side.

# PAiNT allows us to colour match anything

Yes. Anything.

With our high-performance paint technology we can offer any colour door you desire.

### **PATINA**

An exciting range of 6 patina colours are available exclusively on the Monza II, Eaton, Knightsbridge, Tatton, Gleneagles, Oulton, Grove and Kings door styles.