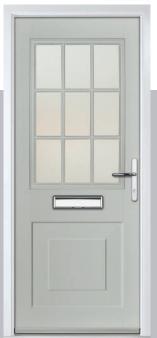

# **Lytham** including 4Grid and 9Grid options

With its large glazed area, the Lytham lets light flood through. Also available with GridLite and our unique integral blind option.

Doorstyle Options

Door Colour: **Shadow** 

Door Glass: Bloomsbury

Door Glass: Impression

Door Colour: Clay

Door Glass: Optimal

9Grid Option

Door Glass: Metropolis

Door Colour: Mulberry

Door Glass: Trio Diamond

Door Colour: Moonshine

Door Glass: Optimal

4Grid Option