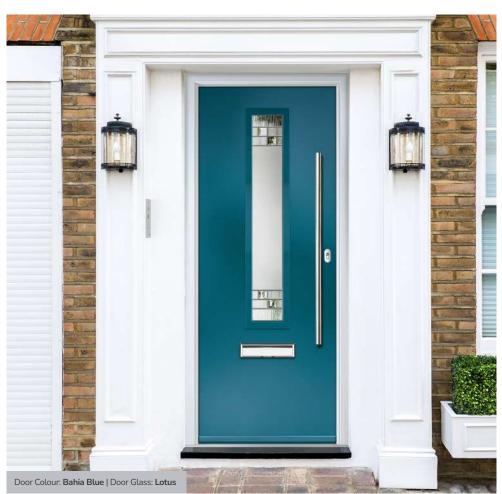

Door Colour: Black

Door Glass: Lotus

Door Colour: Clotted Cream

Door Glass: Metropolis

Door Colour: Pale Pink

Door Glass: Louisiana Rose Gold

Door Colour: Anthracite Grey

Door Glass: Palazzo