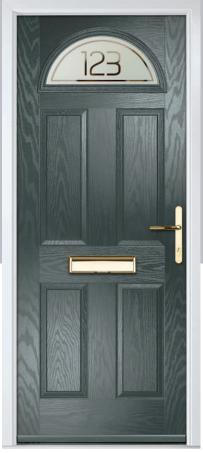

Door Glass: Trio Diamond

Door Colour: Military Grey

Door Glass: Numbers\*

Portrush Option

\*Numbers is a bespoke glass design, customised to suit your number/ letter requirements. We use a standardised font but the position and scale may differ according to the number of characters requested.