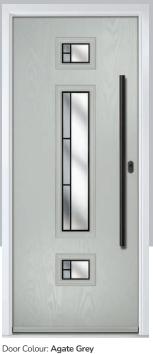

# Gleneagles including Grove and Kings option

Our popular Gleneagles design has been updated to feature a brand-new linear etch grain and is available as a single or grid glazing unit, as well as new designs Oulton, Kings and Grove.

Doorstyle Options

Kings

Door Colour: Agate Grey

Door Glass: Palazzo

Door Glass: Louisiana

Door Glass: Impression

Door Glass: Victorian Border

Door Glass: Artemis