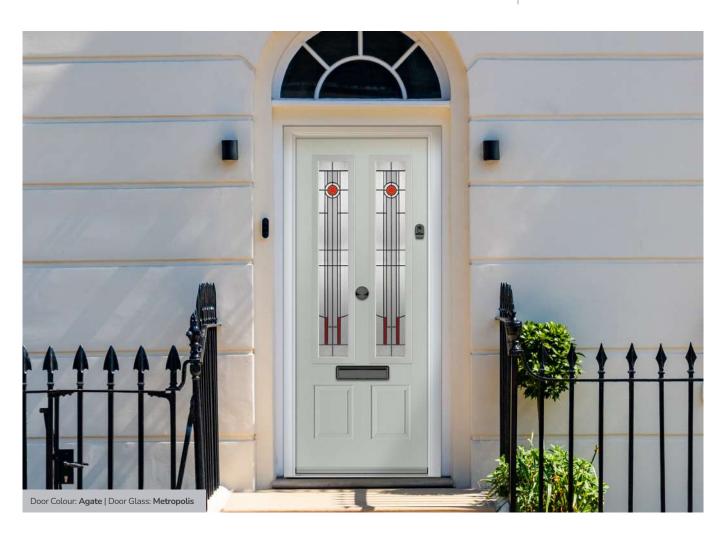

Tatton

Door Colour: **Agate Grey**Door Glass: **Satin** 

Tatton 9Grid Door Colour: Mulberry
Door Glass: Casino

Door Colour: Black Ash Brown
Door Glass: Metropolis

Door Colour: Sage

Door Glass: Louisiana

KBridge Option

Door Colour: Black
Door Glass: Skyscraper

Tatton Option KBridge Option Door Colour: **Dusky Pink** 

Door Glass: Palazzo

Eaton Solid

Door Glass: Casino

Tatton Option

Door Colour: Cotswold

Door Glass: Empire