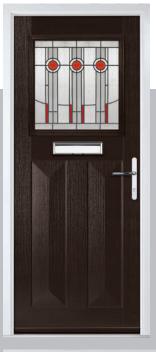

## **Eaton**

including Knightsbridge and Tatton options

Our newest door style is a perfect traditional design with brand-new grain detailing, available as Eaton, Knightsbridge and Tatton.

Doorstyle Options

Tatton

Door Colour: **Agate Grey**Door Glass: **Satin** 

Tatton 9Grid Door Colour: Mulberry
Door Glass: Casino

Door Colour: Black Ash Brown
Door Glass: Metropolis

Door Colour: Sage

Door Glass: Louisiana

KBridge Option