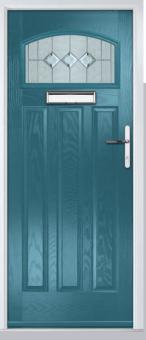

lour: Mulberry

Door Glass: Trio Diamond



Door Colour: Moonshine

Door Glass: Optimal

4Grid Option

# Turnberry including 11Grid option

The large arched glazed area of the Turnberry can also be enhanced with the GridLite option.







Doorstyle Options



Turnberry

11Grid



Door Glass: Onyx

Door Colour: Chartwell Green

Door Colour: Silver Grey

Door Glass: Aztec

Door Colour: Wedgewood

Door Glass: Optimal

11Grid Option

## St Andrews

Reminiscent of the door styles of the 1930's, the St Andrews door is available as a solid door option as well as a glazed.











St Andrews

St Andrews Solid

Door Colour: Chartwell Green

Door Glass: Impression

Door Colour: Wedgewood

Door Glass: **Kew** 



Door Glass: Essence

Door Colour: Victory Blue

Door Glass: Tranquility Zinc









ORIGINAL\*
Trending
Colours













Door Glass: Tiffany



Door Colour: Clay

Door Glass: Hathaway



Door Colour: Putty

Door Glass: Louisiana

# **Belfry** including Pevero option

The Belfry has a unique 'offset etched' detailing and comes in multiple glazing styles.















FLiP® Standard







# Sunningdale

The Sunningdale is available with a wide range of glass designs.







Doorstyle Options



Sunningdale

Farmhouse Solid



Door Colour: Victory Blue
Door Glass: Birchwood



Door Glass: Prestige



### Merion

including 4Grid option

The Merion is available with a complementary glass range designed specifically for this door style.









Door Colour: Very Berry Door Glass: Bevel Square 4Grid Option

Door Colour: Chartwell Green

Door Glass: Artemis



Door Colo