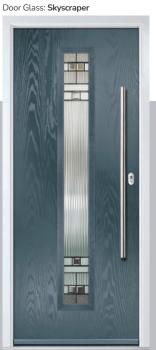

Door Colour: Black
Door Glass: Skyscraper

Tatton Option KBridge Option Door Colour: **Dusky Pink** 

Door Glass: Palazzo

Eaton Solid

Door Glass: Casino

Tatton Option

Door Colour: Cotswold

Door Glass: Empire