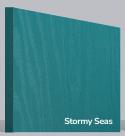

Door Colour: Stormy Seas

Door Glass: Louisiana

Door Colour: Chartwell Green

Door Glass: Milan

Door Colour: Twilight

Door Glass: Lanesborough Blue

Door Colour: Anthracite Grey

Door Glass: Cubic

### **Inox Barcelona**

The sweeping Barcelona design 'oozes' sophistication and is a popular option. Available with or without curve panel.

Door Colour: Stormy Seas

Door Colour: Very Berry Door Glass: Halo

### Monza II Oakmont

The Oakmont design beautifully complements the horizontal panels of the Monza II slab with bold rectangular glazing apertures.

Door Colour: Florida Door Colour: Slate Door Colour: Stormy Seas Door Colour: Azure Door Glass: Cubic Door Glass: Skyfall Door Glass: Tron Door Glass: Lotus 0 0 0 9 **(a)** 

# - TWINTONE

Door Colour: Stormy Seas

Door Colour: Clay

Inox Nice

Door Colour: Very Berry

Inox Nice

Silver Option

I LINKS DESIGNER DOORS