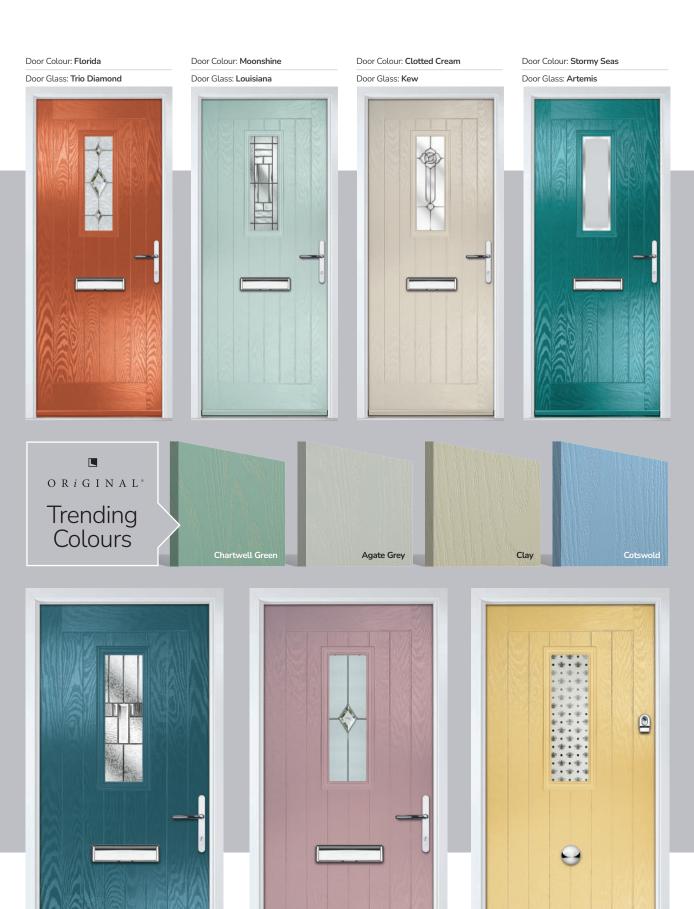

Door Colour: Wedgewood

Door Glass: **Kew** 

Door Glass: Essence

Door Colour: Victory Blue

Door Glass: Tranquility Zinc

ORIGINAL\*
Trending
Colours

Door Glass: Tiffany

Door Colour: Clay