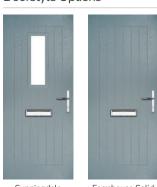

## Carnoustie

including Birkdale and Penina options

Our most popular composite door option which is now available in a choice of three glazing styles.

Doorstyle Options

Penina

Door Colour: Slate

Door Glass: Birchwood