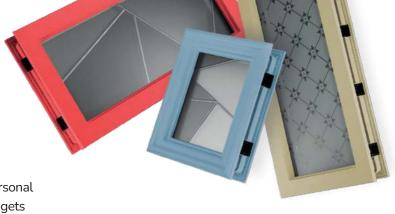

## INTRODUCING

# NOir

Introducing NOiR, a brand-new aesthetic concept designed to elevate our latest door range, Eaton. Inspired by the dark glamour and effortless style of the roaring 20's, the NOiR theme combines stunning new pieces of glass with specially selected shades, Black, Black Ash Brown and Anthracite Grey, to bring the designs within the Eaton collection to life.