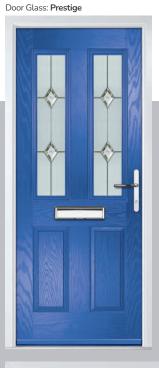

# **Troon**

including Muirfield option

The traditional six-panel door can be enhanced with either two or four small glazing details.

Door Colour: Very Berry

Door Glass: Prestige

Door Glass: Hathaway

Door Glass: Louisiana Rose Gold