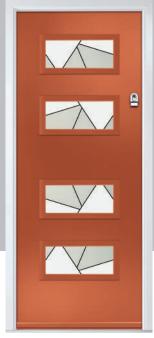

# **Lytham** including 4Grid and 9Grid options

With its large glazed area, the Lytham lets light flood through. Also available with GridLite and our unique integral blind option.

Doorstyle Options

Door Colour: **Shadow** 

Door Glass: Bloomsbury

Door Glass: Impression

Door Colour: Clay

Door Glass: Optimal

9Grid Option

Door Glass: Metropolis

Door Colour: Mulberry

Door Glass: Trio Diamond