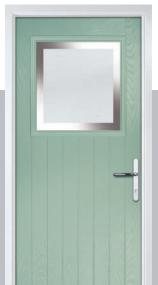

### Merion

including 4Grid option

The Merion is available with a complementary glass range designed specifically for this door style.

Door Colour: Very Berry Door Glass: Bevel Square 4Grid Option

Door Colour: Chartwell Green

Door Glass: Artemis

Door Colour: Anthracite Grey

Door Glass: Louisiana

Door Colour: Cotswold

Door Glass: Blossom