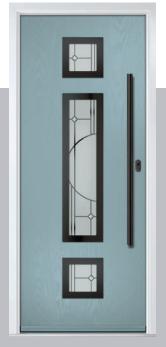

## Carnoustie

including Birkdale and Penina options

Our most popular composite door option which is now available in a choice of three glazing styles.

Doorstyle Options

Penina

Door Colour: Slate

Door Glass: Birchwood

Door Colour: Stormy Seas

Door Glass: Louisiana

Door Colour: Chartwell Green

Door Glass: Milan

Door Colour: Twilight

Door Glass: Lanesborough Blue

Door Colour: Anthracite Grey

Door Glass: Cubic