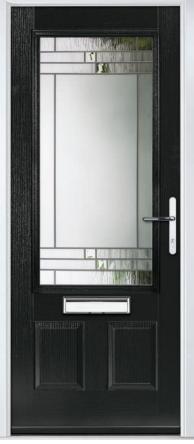

# NOir

Introducing NOiR, a brand-new aesthetic concept designed to elevate our latest door range, Eaton. Inspired by the dark glamour and effortless style of the roaring 20's, the NOiR theme combines stunning new pieces of glass with specially selected shades, Black, Black Ash Brown and Anthracite Grey, to bring the designs within the Eaton collection to life.

### KNIGHT/BRIDGE

Empire · Black Ash Brown