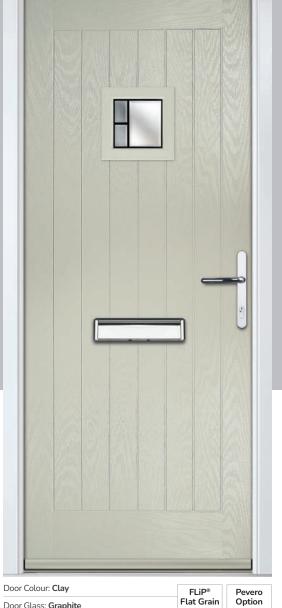

## **Eaton**

including Knightsbridge and Tatton options

Our newest door style is a perfect traditional design with brand-new grain detailing, available as Eaton, Knightsbridge and Tatton.

Doorstyle Options

Tatton

Door Colour: **Agate Grey**Door Glass: **Satin** 

Tatton 9Grid Door Colour: Mulberry
Door Glass: Casino

Door Colour: Black Ash Brown
Door Glass: Metropolis

Door Colour: Sage

Door Glass: Louisiana

KBridge Option