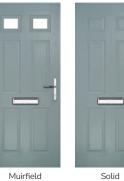

# **Troon**

including Muirfield option

The traditional six-panel door can be enhanced with either two or four small glazing details.

Door Colour: Very Berry

Door Glass: Prestige

Door Glass: Hathaway

Door Glass: Louisiana Rose Gold

Door Colour: Anthracite Grey

Door Glass: Victorian Border

Door Glass: Louisiana

Door Colour: Putty

Door Glass: Trio Diamond

Door Colour: Chartwell Green

Door Glass: Belgravia

Muirfield Option