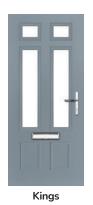

# Gleneagles including Grove and Kings option

Our popular Gleneagles design has been updated to feature a brand-new linear etch grain and is available as a single or grid glazing unit, as well as new designs Oulton, Kings and Grove.

Doorstyle Options

Kings

Door Colour: Agate Grey

Door Glass: Palazzo

Door Glass: Louisiana

Door Glass: Impression

Door Glass: Victorian Border

Door Glass: Artemis