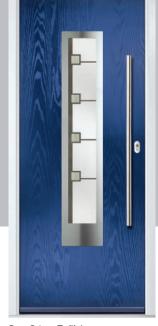

### Merion

including 4Grid option

The Merion is available with a complementary glass range designed specifically for this door style.

Door Colour: Very Berry Door Glass: Bevel Square 4Grid Option

Door Colour: Chartwell Green