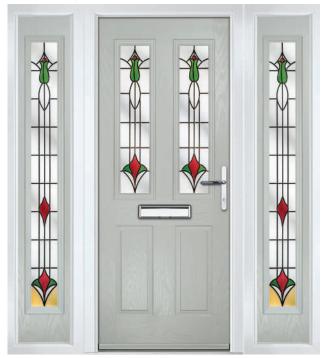

Tatton

Door Colour: **Agate Grey**Door Glass: **Satin** 

Tatton 9Grid Door Colour: Mulberry
Door Glass: Casino

Door Colour: Black Ash Brown
Door Glass: Metropolis

Door Colour: Sage

Door Glass: Louisiana

KBridge Option