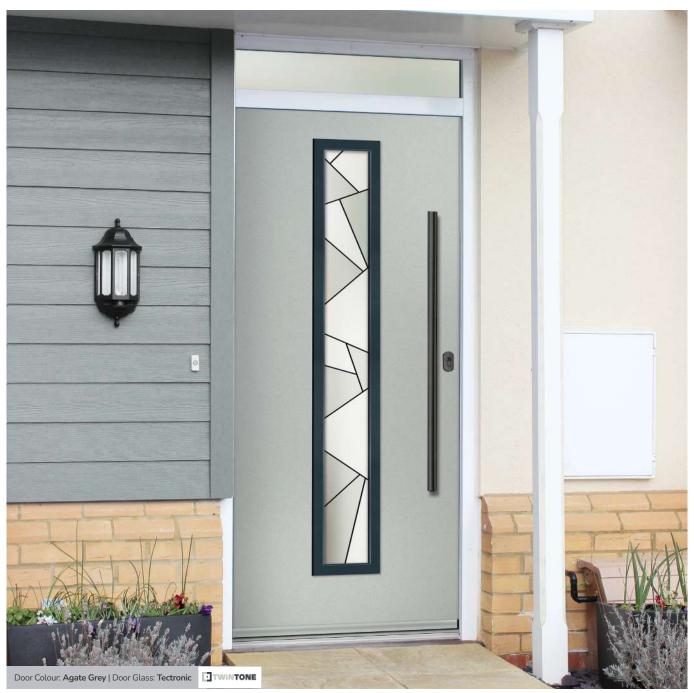

Door Colour: White

Door Glass: Synergy

Door Glass: **Graphite** 

Door Colour: Green Door Glass: Optimal

4Grid Option

Door Colour: Agate Grey

Door Glass: **Tectronic** 

Door Colour: Agate Grey