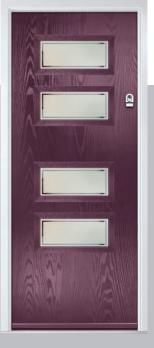

### Monza II Oakmont

The Oakmont design beautifully complements the horizontal panels of the Monza II slab with bold rectangular glazing apertures.

Door Colour: Florida Door Colour: Slate Door Colour: Stormy Seas Door Colour: Azure Door Glass: Cubic Door Glass: Skyfall Door Glass: Tron Door Glass: Lotus 0 0 0 9 **(a)** 