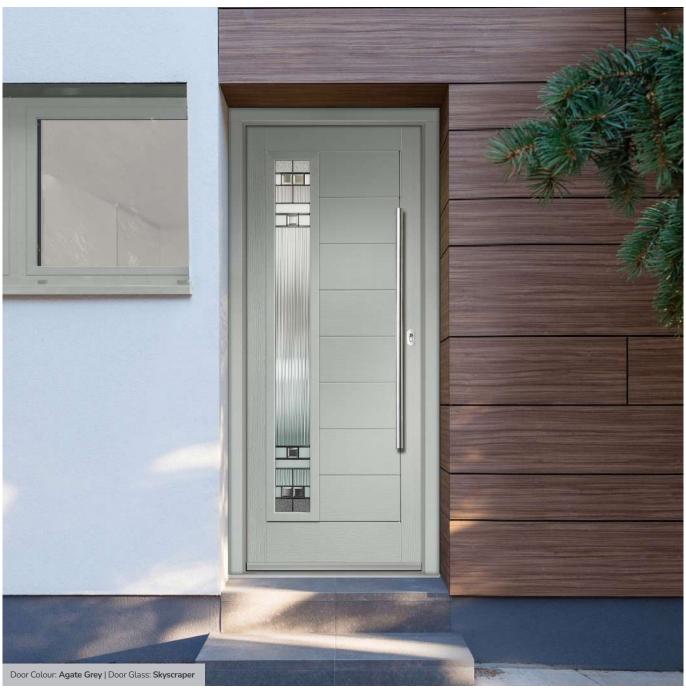

## **Eaton**

including Knightsbridge and Tatton options

Our newest door style is a perfect traditional design with brand-new grain detailing, available as Eaton, Knightsbridge and Tatton.

Doorstyle Options

Tatton

Door Colour: **Agate Grey**Door Glass: **Satin** 

Tatton 9Grid Door Colour: Mulberry
Door Glass: Casino

Door Colour: Black Ash Brown
Door Glass: Metropolis

Door Colour: Sage

Door Glass: Louisiana

KBridge Option