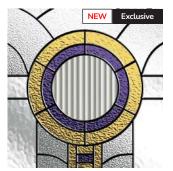

#### Tranquility Zinc

This extremely popular model combines multiple cut bevels and striking backing textures all encapsulated with the insulated glass unit.