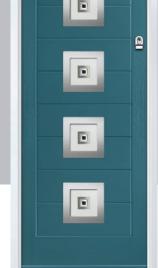

### Merion

including 4Grid option

The Merion is available with a complementary glass range designed specifically for this door style.

Door Colour: Very Berry Door Glass: Bevel Square 4Grid Option

Door Colour: Chartwell Green

Door Glass: Artemis

Door Colour: Anthracite Grey

Door Glass: Louisiana

Door Colour: Cotswold

Door Glass: Blossom