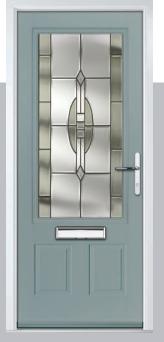

### Merion

including 4Grid option

The Merion is available with a complementary glass range designed specifically for this door style.

Door Colour: Very Berry Door Glass: Bevel Square 4Grid Option

Door Colour: Chartwell Green