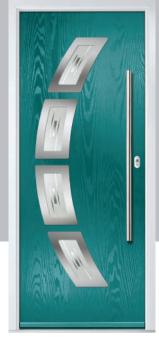

### **Inox Barcelona**

The sweeping Barcelona design 'oozes' sophistication and is a popular option. Available with or without curve panel.

Door Colour: Stormy Seas

Door Colour: Very Berry Door Glass: Halo

Door Colour: Anthracite Grey Door Glass: Louisiana

Door Colour: Black Door Colour: Black

Door Glass: Victorian Border

PLiP
Cassette
Option

Door Glass: Tokyo

Left Option

Right Option