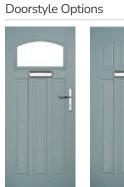

## **Eaton**

including Knightsbridge and Tatton options

Our newest door style is a perfect traditional design with brand-new grain detailing, available as Eaton, Knightsbridge and Tatton.

Doorstyle Options