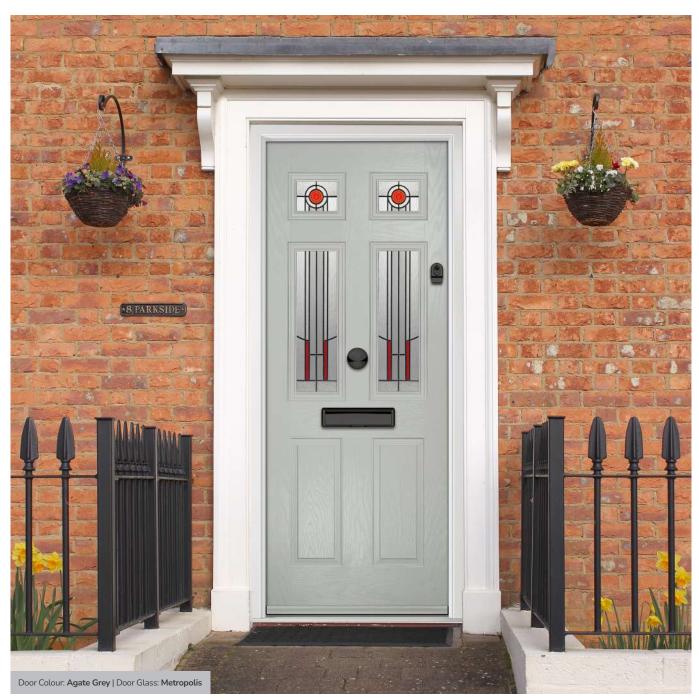

## **Eaton**

including Knightsbridge and Tatton options

Our newest door style is a perfect traditional design with brand-new grain detailing, available as Eaton, Knightsbridge and Tatton.

Doorstyle Options

Tatton

Door Colour: **Agate Grey**Door Glass: **Satin** 

Tatton 9Grid Door Colour: Mulberry
Door Glass: Casino

Door Colour: Black Ash Brown
Door Glass: Metropolis

Door Colour: Sage

Door Glass: Louisiana

KBridge Option