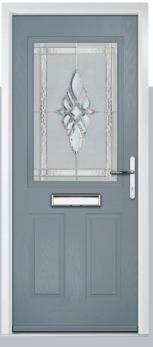

### Augusta

With its simple, slim glazed panel and parallel pull handle, the Augusta has a clean modern style.

Door Colour: **Bolero**Door Glass: **Luxor** 

Door Colour: Sage

Door Glass: Impression

Door Colour: Victory Blue
Door Glass: Lotus