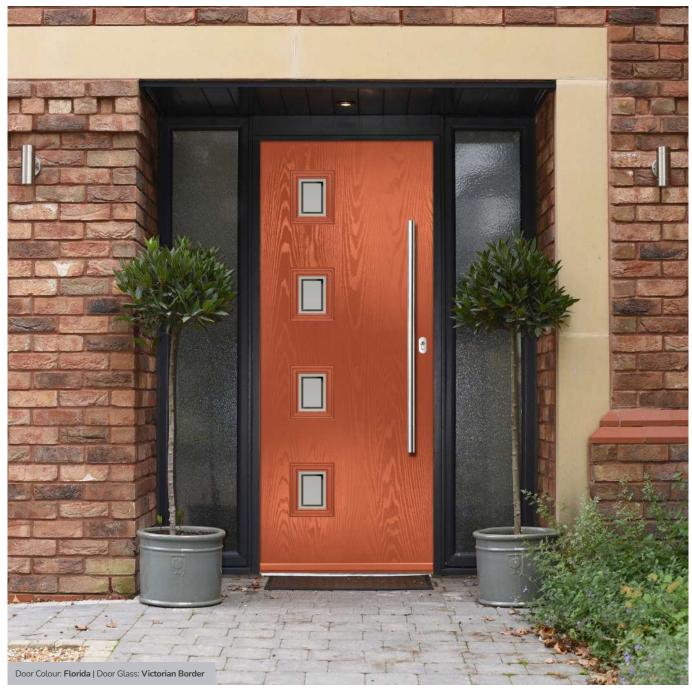

Door Colour: Anthracite Grey

Door Glass: Victorian Border

Door Glass: Louisiana

Door Colour: Putty

Door Glass: Trio Diamond

Door Colour: Chartwell Green

Door Glass: Belgravia

Muirfield Option