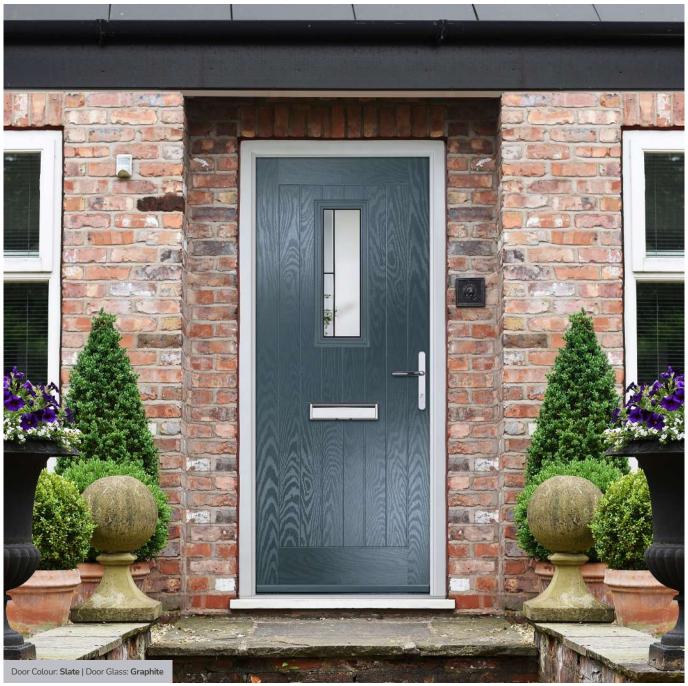

## **Eaton**

including Knightsbridge and Tatton options

Our newest door style is a perfect traditional design with brand-new grain detailing, available as Eaton, Knightsbridge and Tatton.

Doorstyle Options