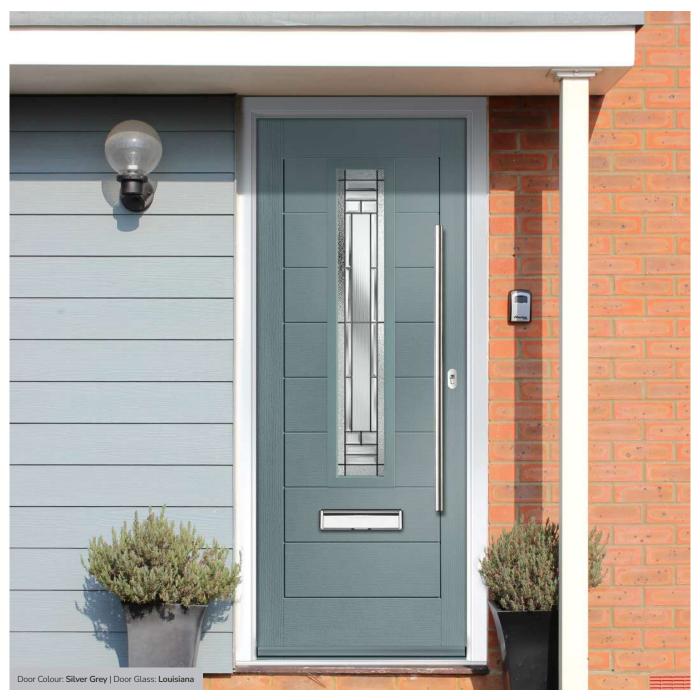

#### Louisiana

The complex bevelled design combined with stunning textured glass creates a design with undoubted kerb appeal and 'Wow Factor'.