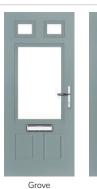

# Gleneagles including Grove and Kings option

Our popular Gleneagles design has been updated to feature a brand-new linear etch grain and is available as a single or grid glazing unit, as well as new designs Oulton, Kings and Grove.

Doorstyle Options

Kings

Door Colour: Agate Grey

Door Glass: Palazzo

Door Glass: Louisiana

Door Glass: Impression

Door Glass: Victorian Border

Door Glass: Artemis