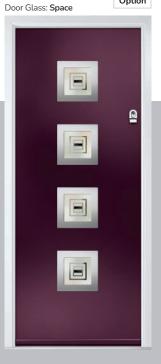

#### Space

Minimalist and stylish, Space is a modern geometric design of an etched glass design, offset with 3-dimensional black glass elements, encapsulated inside a triple glazed unit.