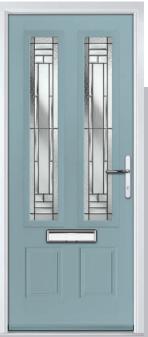

## **Eaton**

including Knightsbridge and Tatton options

Our newest door style is a perfect traditional design with brand-new grain detailing, available as Eaton, Knightsbridge and Tatton.

Doorstyle Options

Tatton

Door Colour: **Agate Grey**Door Glass: **Satin** 

Tatton 9Grid Door Colour: Mulberry
Door Glass: Casino

Door Colour: Black Ash Brown
Door Glass: Metropolis

Door Colour: Sage

Door Glass: Louisiana

KBridge Option