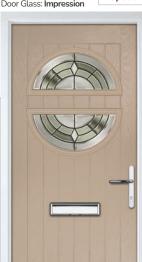

Colour: Agate Grey

Door Glass: Palazzo



Door Glass: Louisiana



Door Glass: Impression



Door Glass: Victorian Border























Door Glass: Artemis



Door Colour: Black

Door Glass: Lotus



Door Colour: Clotted Cream

Door Glass: Metropolis

Door Colour: Pale Pink

Door Glass: Louisiana Rose Gold

Door Colour: Anthracite Grey

Door Glass: Palazzo



Door Colour: White





Door Glass: Synergy



Door Glass: **Graphite** 





Door Colour: Green Door Glass: Optimal

4Grid Option



Door Colour: Agate Grey

Door Glass: **Tectronic** 

Door Colour: Agate Grey



Door Colour: **Sage**Door Glass: **Victorian Border** 



Door Colour: Nimbus

Door Glass: Trio Diamond

TRADITIONAL
Farmhouse
Option



Door Colour: Sandstone
Door Glass: Impression

TRADITIONAL
Farmhouse
Option



I GRAINED CONTEMPORARY DOORS

## Chantilly

Door Cotour. Black | Door Glass: Stardrop







### Seminole

The Seminole is a very popular contemporary door design with an abundance of glazing options and positions.







Doorstyle Options



Seminole 4

Seminole 3



Door Colour: Clotted Cream Door Glass: Impression

Farmhouse Option TRADITIONAL

Door Colour: White Door Glass: **Tectronic** 



Door Colour: Anthracite Grey Door Glass: Louisiana

Farmhouse Option TRADITIONAL

### Vilamoura

The inline slim glazing details on the Vilamoura door is inspired by the European door look.









Door Colour: Anthracite Grey

Door Glass: Louisiana



Door Glass: Graphite



Door Colour: Emerald

Door Glass: Cubic



Door Colour: French Blue
Door Glass: Birchwood

Farmhouse Option TRADITIONAL