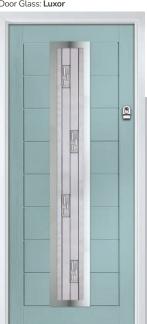

### Augusta Long

A full length decorative glass alternative to the standard Augusta.

#### Luxor

Intricate laser cut brushed stainless steel is inset within each triple glazed panel and located with zinc joining strips. A heavily embossed backing glass offers good levels of privacy.