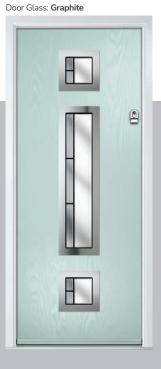

Door Colour: White

Door Glass: Synergy

Door Glass: **Graphite** 

Door Colour: Green Door Glass: Optimal

4Grid Option

Door Colour: Agate Grey

Door Glass: **Tectronic** 

Door Colour: Agate Grey