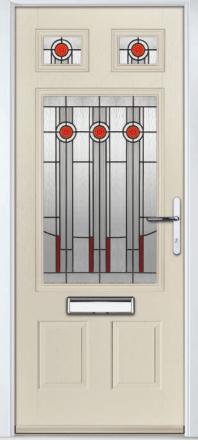

Tatton

Door Colour: **Agate Grey**Door Glass: **Satin** 

Tatton 9Grid Door Colour: Mulberry
Door Glass: Casino

Door Colour: Black Ash Brown
Door Glass: Metropolis

Door Colour: Sage

Door Glass: Louisiana

KBridge Option