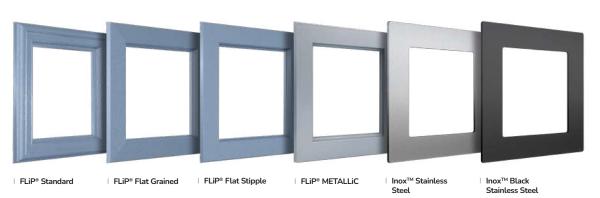

### **Exclusive Glazing Cassettes**

The ORiGINAL® Composite door range uses FLiP®, an exclusive glazing cassette system with revolutionary Foam in Place technology. We also offer the unique  $Inox^{TM}$  cassette system finished in stainless steel or black matt finish.

#### Standard

The traditional choice with a moulded design and a woodgrain finish to suit a more conventional door design.

### Flat Grained

Be eclectic by combining a woodgrain finish with a modern squared-off flat profile that compliments a contemporary Flush or designer Monza II door.

### Flat Stipple

The modern one, with a squaredoff flat profile and smooth stippled finish that perfectly matches Links, our aluminiumeffect composite door.

### $\mathbf{Inox}^{\mathsf{TM}}$

For a more European look, choose the stunning  $Inox^{TM}$  stainless steel frames.