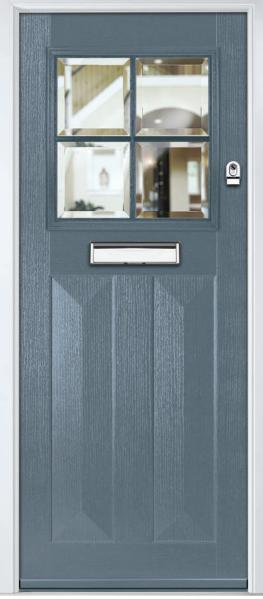

## **Eaton**

including Knightsbridge and Tatton options

Our newest door style is a perfect traditional design with brand-new grain detailing, available as Eaton, Knightsbridge and Tatton.

Doorstyle Options

Tatton

Door Colour: **Agate Grey**Door Glass: **Satin** 

Tatton 9Grid Door Colour: Mulberry
Door Glass: Casino

Door Colour: Black Ash Brown
Door Glass: Metropolis

Door Colour: Sage

Door Glass: Louisiana

KBridge Option