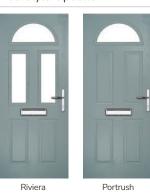

# Riviera

including Portrush and Sunburst options

A traditional favourite with just a hint of modern, the Riviera is also available in Portrush and Sunburst options shown below.

Doorstyle Options

Sunburst