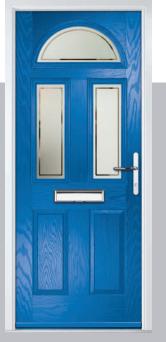

KBridge Option Door Colour: Anthracite Grey Door Glass: Louisiana

Door Colour: Victory Blue

KBridge Solid

Door Colour: Clotted Cream Door Glass: Skyscraper

Tatton 4Grid

Door Colour: Stormy Seas

Door Glass: Louisiana

Door Colour: Chartwell Green

Door Glass: Milan

Door Colour: Twilight

Door Glass: Lanesborough Blue

Door Colour: Anthracite Grey

Door Glass: Cubic