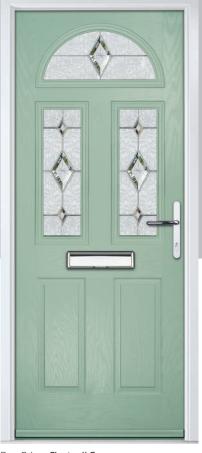

## **Eaton**

including Knightsbridge and Tatton options

Our newest door style is a perfect traditional design with brand-new grain detailing, available as Eaton, Knightsbridge and Tatton.

Doorstyle Options

Tatton

Door Colour: **Agate Grey**Door Glass: **Satin** 

Tatton 9Grid Door Colour: Mulberry
Door Glass: Casino

Door Colour: Black Ash Brown
Door Glass: Metropolis

Door Colour: Sage

Door Glass: Louisiana

KBridge Option