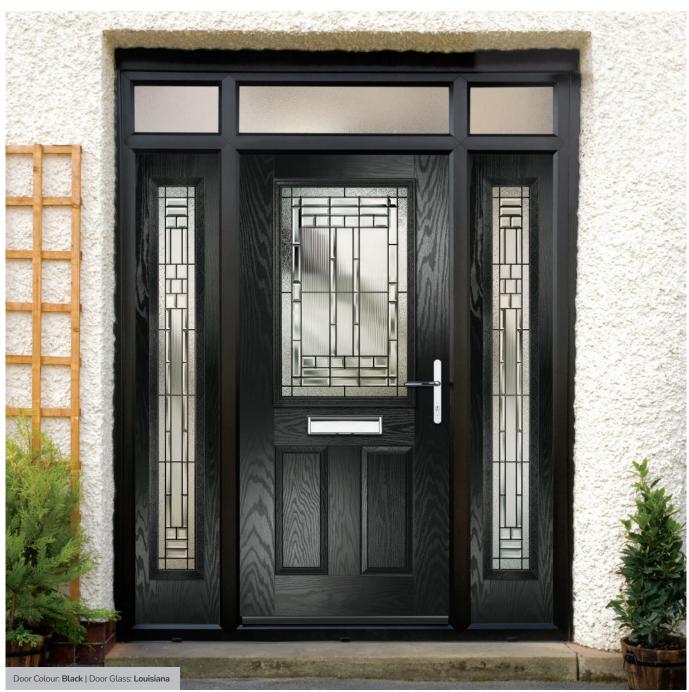

## **Eaton**

including Knightsbridge and Tatton options

Our newest door style is a perfect traditional design with brand-new grain detailing, available as Eaton, Knightsbridge and Tatton.

Doorstyle Options

Tatton

Door Colour: **Agate Grey**Door Glass: **Satin** 

Tatton 9Grid Door Colour: Mulberry
Door Glass: Casino

Door Colour: Black Ash Brown
Door Glass: Metropolis

Door Colour: Sage

Door Glass: Louisiana

KBridge Option