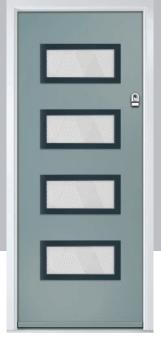

### Monza II Oakmont

The Oakmont design beautifully complements the horizontal panels of the Monza II slab with bold rectangular glazing apertures.

Door Colour: Florida Door Colour: Slate Door Colour: Stormy Seas Door Colour: Azure Door Glass: Cubic Door Glass: Skyfall Door Glass: Tron Door Glass: Lotus 0 0 0 9 **(a)** 

Door Colour: Silver Grey

Door Glass: Aztec

Door Colour: Wedgewood

Door Glass: Optimal

11Grid Option