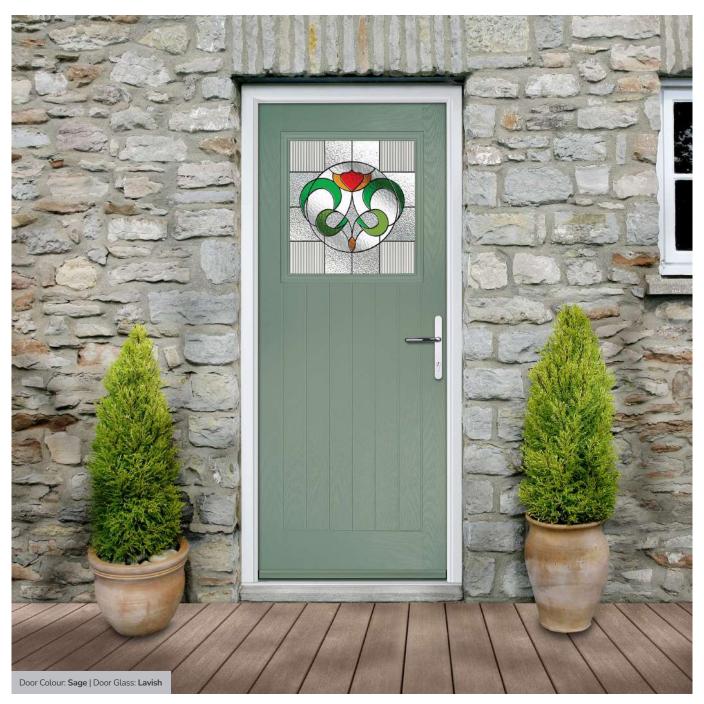

## Carnoustie

including Birkdale and Penina options

Our most popular composite door option which is now available in a choice of three glazing styles.

Doorstyle Options

Penina

Door Colour: Slate

Door Glass: Birchwood

#### Lavish

Our most traditional design, the Edwardian-era, Savoy glass option combines timeless green, amber and red colourways with on-trend fluted glass. The glass pieces are combined with a subtle black caming and encapsulated inside the glass unit