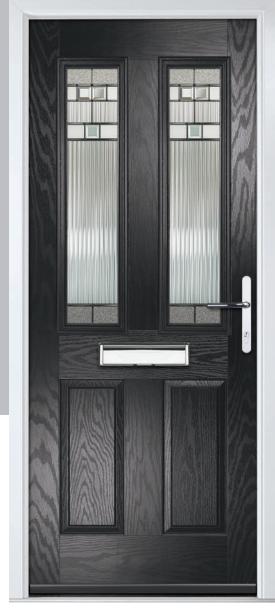

# NOir

Introducing NOiR, a brand-new aesthetic concept designed to elevate our latest door range, Eaton. Inspired by the dark glamour and effortless style of the roaring 20's, the NOiR theme combines stunning new pieces of glass with specially selected shades, Black, Black Ash Brown and Anthracite Grey, to bring the designs within the Eaton collection to life.