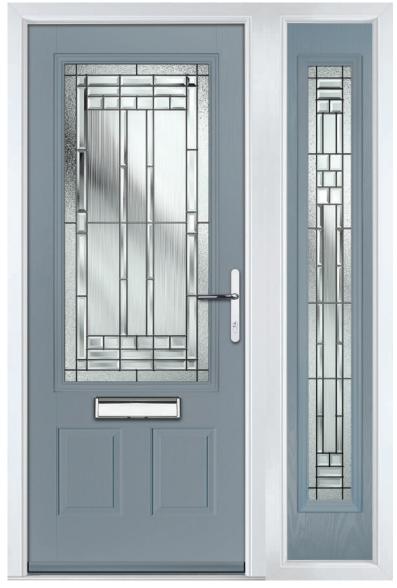

# Composite Sidepanel Options

For homes with larger openings, we offer a range of panelled and flush sidelight options to complement your door. This option is available with full, matching decorative glass. Size restrictions apply.

Birkdale

Penina (Left)

Penina (Right)

(FLiP Flat Grain)

(FLiP Standard)

Door Colour: Wedgewood

Door Glass: Hathaway

Door Colour: **Shadow** 