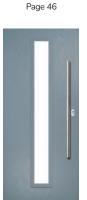

### Oulton

A popular style that's been given a refresh with two long panels that combine traditional styles with contemporary.

# Gleneagles including Grove and Kings option

Our popular Gleneagles design has been updated to feature a brand-new linear etch grain and is available as a single or grid glazing unit, as well as new designs Oulton, Kings and Grove.