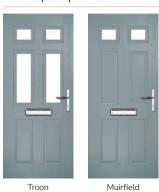

# **Troon**

including Muirfield option

The traditional six-panel door can be enhanced with either two or four small glazing details.

Door Colour: Very Berry

Door Glass: Prestige

Door Glass: Hathaway

Door Glass: Louisiana Rose Gold