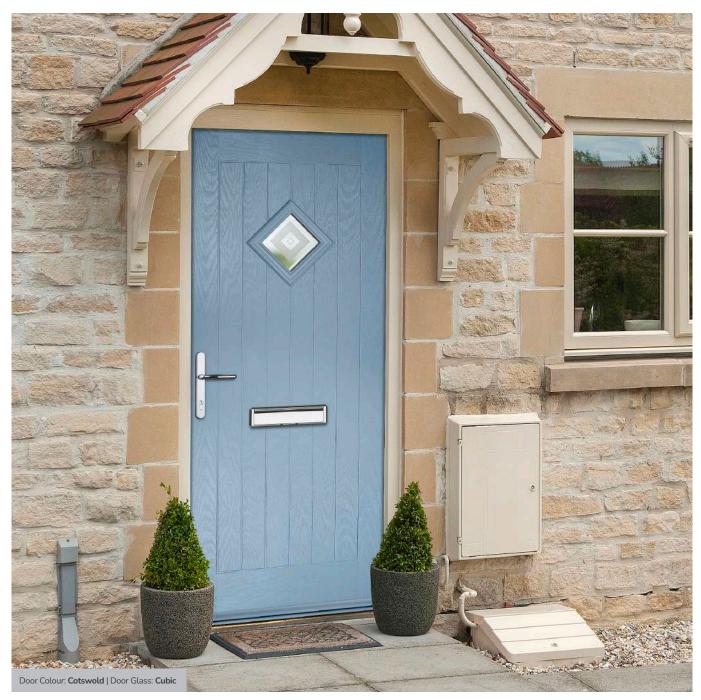

Door Colour: Stormy Seas

Door Glass: Louisiana

Door Colour: Chartwell Green

Door Glass: Milan

Door Colour: Twilight

Door Glass: Lanesborough Blue

Door Colour: Anthracite Grey

Door Glass: Cubic