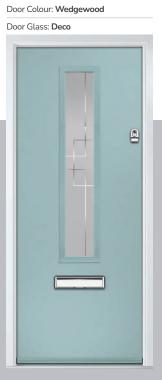

#### Deco

Exclusively commissioned by glass artisans, Deco uses a sophisticated frosted backing glass coupled with clear dividing lines that create a simple, elegant and highly desirable contemporary design.