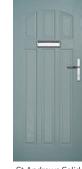

## St Andrews

Reminiscent of the door styles of the 1930's, the St Andrews door is available as a solid door option as well as a glazed.

St Andrews

St Andrews Solid

Door Colour: Chartwell Green

Door Glass: Impression