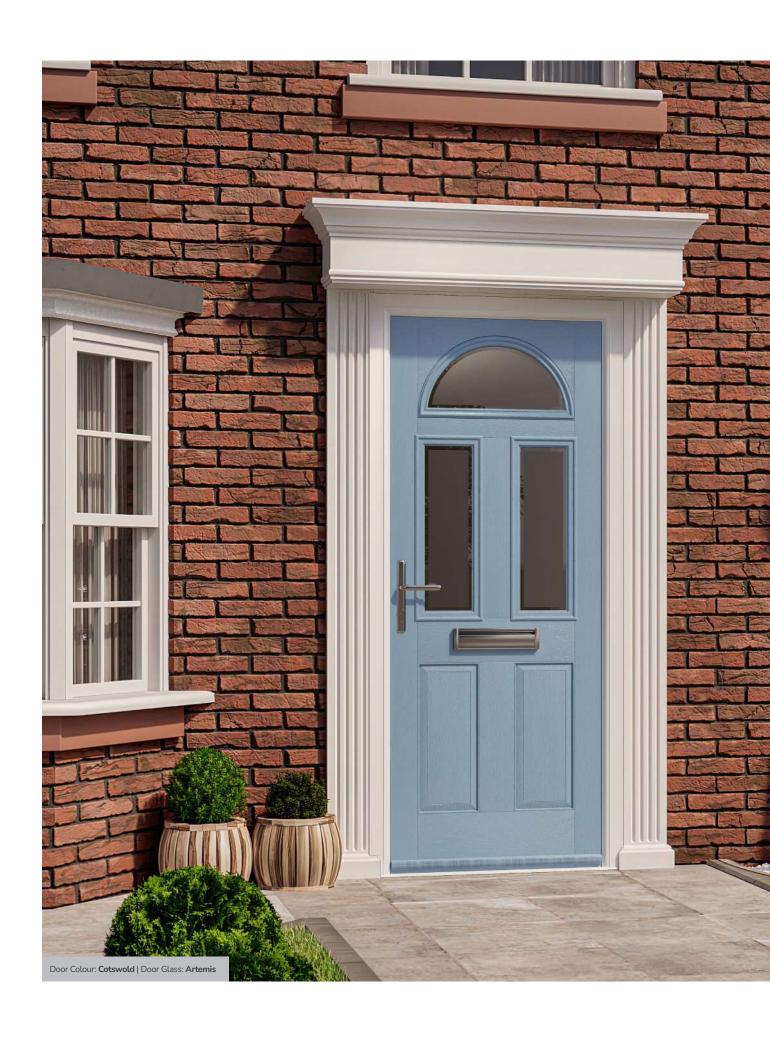

### Merion

including 4Grid option

The Merion is available with a complementary glass range designed specifically for this door style.

Door Colour: Very Berry Door Glass: Bevel Square 4Grid Option

Door Colour: Chartwell Green

Door Glass: Artemis

Door Colour: Anthracite Grey

Door Glass: Louisiana

Door Colour: Cotswold

Door Glass: Blossom