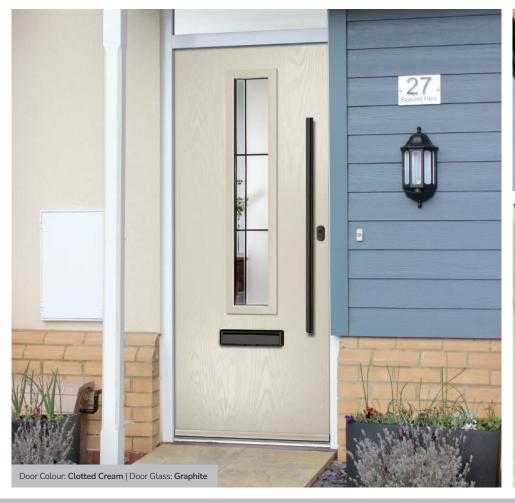

Door Colour: White

Door Glass: Synergy

Door Glass: **Graphite** 

Door Colour: Green Door Glass: Optimal

4Grid Option

Door Colour: Agate Grey

Door Glass: **Tectronic** 

Door Colour: Agate Grey