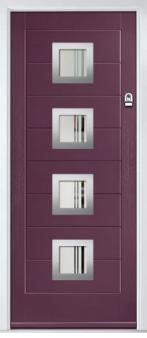

## **Eaton**

including Knightsbridge and Tatton options

Our newest door style is a perfect traditional design with brand-new grain detailing, available as Eaton, Knightsbridge and Tatton.

Doorstyle Options

Tatton

Door Colour: **Agate Grey**Door Glass: **Satin** 

Tatton 9Grid Door Colour: Mulberry
Door Glass: Casino

Door Colour: Black Ash Brown
Door Glass: Metropolis

Door Colour: Sage

Door Glass: Louisiana

KBridge Option

Door Colour: Black
Door Glass: Skyscraper

Tatton Option KBridge Option Door Colour: **Dusky Pink** 

Door Glass: Palazzo

Eaton Solid

Door Glass: Casino

Tatton Option

Door Colour: Cotswold

Door Glass: Empire

KBridge Option Door Colour: Anthracite Grey Door Glass: Louisiana

Door Colour: Victory Blue

KBridge Solid

Door Colour: Clotted Cream Door Glass: Skyscraper

Tatton 4Grid