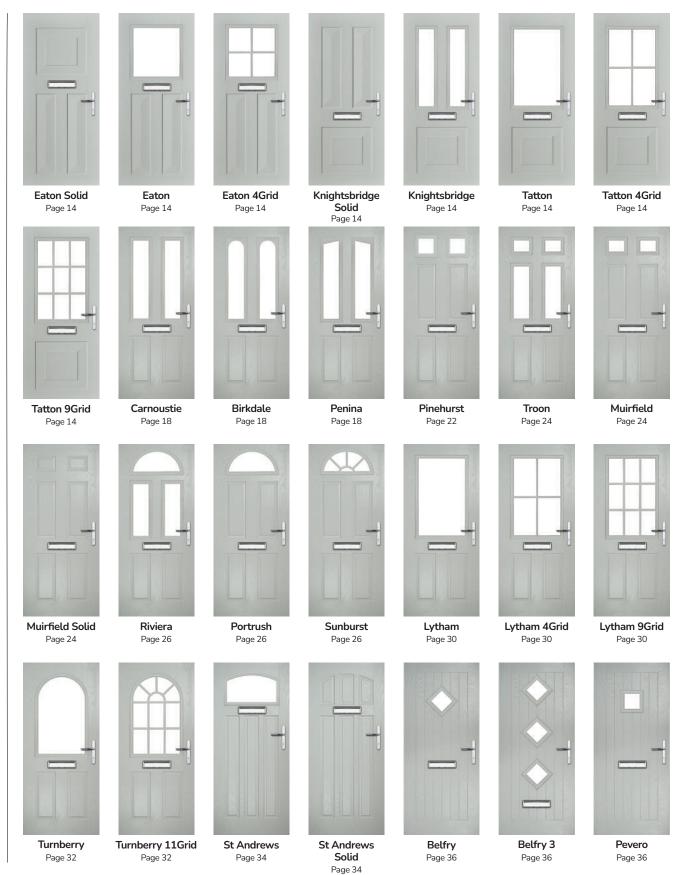

## **Eaton**

including Knightsbridge and Tatton options

Our newest door style is a perfect traditional design with brand-new grain detailing, available as Eaton, Knightsbridge and Tatton.

Doorstyle Options

## Carnoustie

including Birkdale and Penina options

Our most popular composite door option which is now available in a choice of three glazing styles.

Doorstyle Options

Penina

Door Colour: Slate

Door Glass: Birchwood

# **Troon**

including Muirfield option

The traditional six-panel door can be enhanced with either two or four small glazing details.

Door Colour: Very Berry

Door Glass: Prestige

Door Glass: Hathaway

Door Glass: Louisiana Rose Gold

# Riviera

including Portrush and Sunburst options

A traditional favourite with just a hint of modern, the Riviera is also available in Portrush and Sunburst options shown below.

Doorstyle Options

Sunburst

# **Lytham** including 4Grid and 9Grid options

With its large glazed area, the Lytham lets light flood through. Also available with GridLite and our unique integral blind option.

Doorstyle Options

Door Colour: **Shadow** 

# Turnberry including 11Grid option

The large arched glazed area of the Turnberry can also be enhanced with the GridLite option.

Doorstyle Options

Turnberry

11Grid

Door Glass: Onyx

Door Colour: Chartwell Green

## St Andrews

Reminiscent of the door styles of the 1930's, the St Andrews door is available as a solid door option as well as a glazed.

St Andrews

St Andrews Solid

Door Colour: Chartwell Green

Door Glass: Impression

# **Belfry** including Pevero option

The Belfry has a unique 'offset etched' detailing and comes in multiple glazing styles.

FLiP® Standard