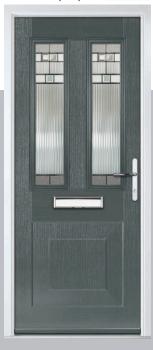

# Gleneagles including Grove and Kings option

Our popular Gleneagles design has been updated to feature a brand-new linear etch grain and is available as a single or grid glazing unit, as well as new designs Oulton, Kings and Grove.

Doorstyle Options

Kings

Door Colour: Agate Grey

Door Glass: Palazzo

Door Glass: Louisiana

Door Glass: Impression

Door Glass: Victorian Border

Door Glass: Artemis

Door Colour: Black

Door Glass: Lotus

Door Colour: Clotted Cream

Door Glass: Metropolis

Door Colour: Pale Pink

Door Glass: Louisiana Rose Gold

Door Colour: Anthracite Grey

Door Glass: Palazzo

Door Colour: White

Door Glass: Synergy

Door Glass: **Graphite** 

Door Colour: Green Door Glass: Optimal

4Grid Option

Door Colour: Agate Grey

Door Glass: **Tectronic** 

Door Colour: Agate Grey