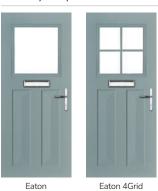

## **Eaton**

including Knightsbridge and Tatton options

Our newest door style is a perfect traditional design with brand-new grain detailing, available as Eaton, Knightsbridge and Tatton.

Doorstyle Options