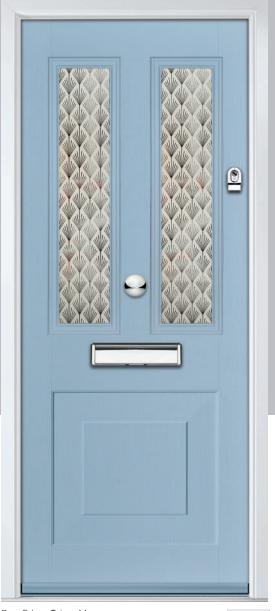

## **Eaton**

including Knightsbridge and Tatton options

Our newest door style is a perfect traditional design with brand-new grain detailing, available as Eaton, Knightsbridge and Tatton.

Doorstyle Options