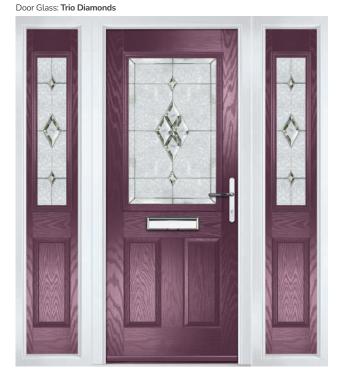

Door Colour: Cotswold

Door Glass: Astoria

Door Colour: Bolero

Door Glass: Diamonte

Door Colour: Victory Blue
Door Glass: Trio Diamond

Penina Option

Door Colour: California

Door Glass: Skyscraper

Door Colour: Anthracite Grey

Door Glass: Victorian Border

Door Glass: Louisiana

Door Colour: Putty

Door Glass: Trio Diamond

Door Colour: Chartwell Green

Door Glass: Belgravia

Muirfield Option

Door Glass: Trio Diamond

Door Colour: Military Grey

Door Glass: Numbers\*

Portrush Option

\*Numbers is a bespoke glass design, customised to suit your number/ letter requirements. We use a standardised font but the position and scale may differ according to the number of characters requested.