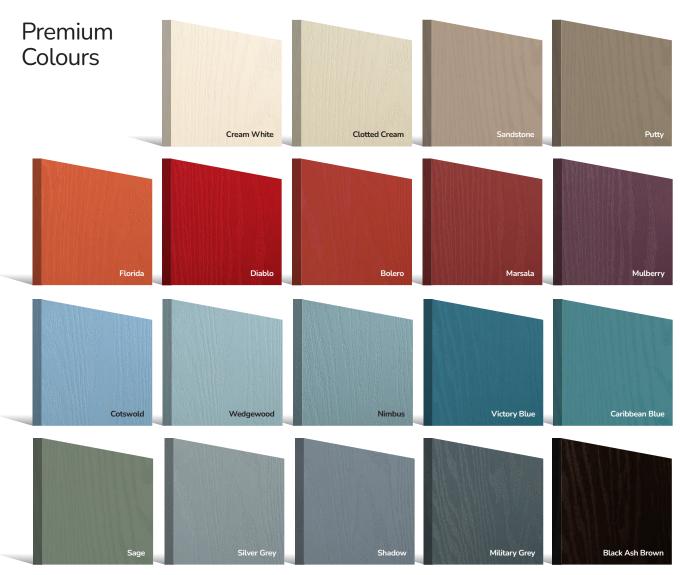

TS008 letterplates.

Colours

With our high-performance paint technology, we can offer any colour door which can even complement the colour options on frames. This provides a fantastic choice for your home. In most cases the doors come in white as standard on the internal side, however, the options are endless, so get creative with colour and choose something different for the internal side.

# PAiNT allows us to colour match anything

Yes. Anything.

With our high-performance paint technology we can offer any colour door you desire.

### **PATINA**

An exciting range of 6 patina colours are available exclusively on the Monza II, Eaton, Knightsbridge, Tatton, Gleneagles, Oulton, Grove and Kings door styles.