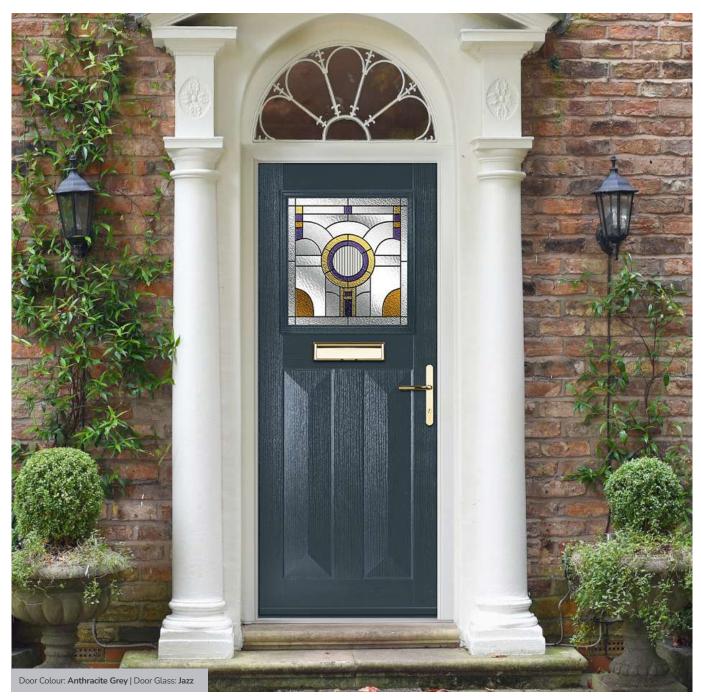

#### Jazz

Inspired by the striking glass designs of the Art Deco period, the combination of glass textures, colours and flowing lines makes a bold statement and focal point for vour door.

Lanesborough Genuine coloured Spectrum Glass with blackened cames combine to create this stunning leadlight design, reminiscent of the Victorian era. With Lanesborough, you can now have all the benefits of traditional leadlights, with the performance and thermal properties you would expect in your door. Available in 3 border colours: Amber, Blue or Green.