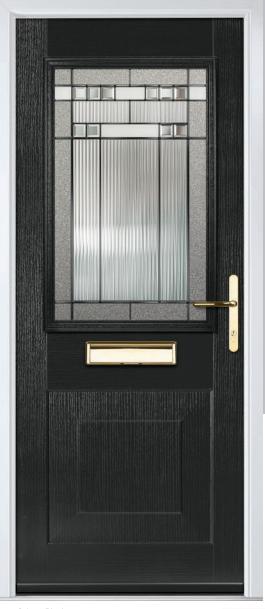

## **Eaton**

including Knightsbridge and Tatton options

Our newest door style is a perfect traditional design with brand-new grain detailing, available as Eaton, Knightsbridge and Tatton.

Doorstyle Options

Tatton

Door Colour: **Agate Grey**Door Glass: **Satin** 

Tatton 9Grid Door Colour: Mulberry
Door Glass: Casino

Door Colour: Black Ash Brown
Door Glass: Metropolis

Door Colour: Sage

Door Glass: Louisiana

KBridge Option