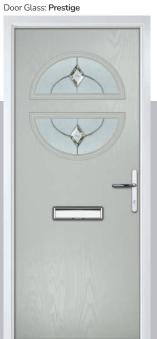

# **Troon**

including Muirfield option

The traditional six-panel door can be enhanced with either two or four small glazing details.

Door Colour: Very Berry

Door Glass: Prestige

Door Glass: Hathaway

Door Glass: Louisiana Rose Gold

#### **Prestige**

An ageless classic design with crystal cut bevels surrounded by a stipple backing glass. The design incorporates clean zinc lines and traditional welded joints.