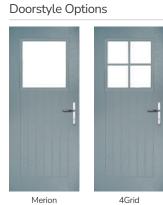

### Merion

including 4Grid option

The Merion is available with a complementary glass range designed specifically for this door style.

Door Colour: Very Berry Door Glass: Bevel Square 4Grid Option

Door Colour: Chartwell Green