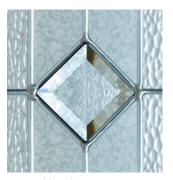

#### Diamonte

Offset diamond clear bevels of the Diamonte design provide a particularly modern finish. This contemporary design is finished to the highest standard with zinc and soldered joints.