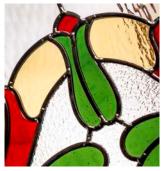

ut recurring diamond motif, complemented by etch effect glass, bring privacy and security to your home.



#### **Prestige**

An ageless classic design with crystal cut bevels surrounded by a stipple backing glass. The design incorporates clean zinc lines and traditional welded joints.



#### Speakeasy

A unique custom house number design that allows you to put your stamp on this art deco-inspired piece.



#### Stardrop

Stardrop features delicate star drops in a sparse pattern giving a high level of obscurity through the etched texture of the glass.



#### Trio Diamonds

The finest quality of hand crafted decorative triple-glazing with a contemporary zinc finish. Luxury crystal cut bevels are sealed securely between 2 panes of safety glass to ensure good looks for many years to come.



#### Tiffany

The Tiffany is reminiscent of designs used in the Victorian period. It uses a combination of vibrant coloured glasses against a background of softly rippled glass, with blackened cames.



#### Tranquility Zinc

This extremely popular model combines multiple cut bevels and striking backing textures all encapsulated with the insulated glass unit.



#### Artemis

Simple but extremely effective. The Artemis features an etched glass centre with a clear surrounding border. A strong option for both traditional and modern homes alike.



#### Aspen

This European style design is produced using high grade brushed stainless lnox elements, that are bonded to the centre pane of glass. This combination provides a unique contrast.



#### Aztec

A luxury triple glazed option, featuring