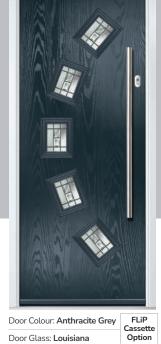

### Seminole

The Seminole is a very popular contemporary door design with an abundance of glazing options and positions.

Doorstyle Options

Seminole 4

Seminole 3

Door Colour: Clotted Cream Door Glass: Impression