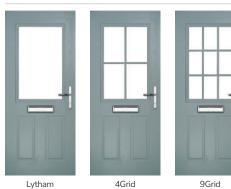

# **Lytham** including 4Grid and 9Grid options

With its large glazed area, the Lytham lets light flood through. Also available with GridLite and our unique integral blind option.

Doorstyle Options

Door Colour: **Shadow** 