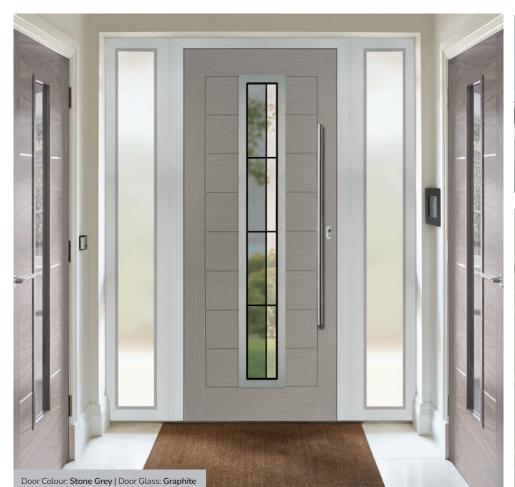

Door Colour: White

Door Glass: Synergy

Door Glass: **Graphite** 

Door Colour: Green Door Glass: Optimal

4Grid Option

Door Colour: Agate Grey

Door Glass: **Tectronic** 

Door Colour: Agate Grey