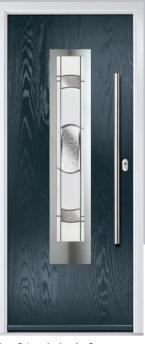

## Carnoustie

including Birkdale and Penina options

Our most popular composite door option which is now available in a choice of three glazing styles.

Doorstyle Options

Penina

Door Colour: Slate

Door Glass: Birchwood