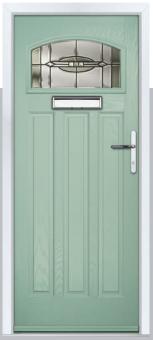

## St Andrews

Reminiscent of the door styles of the 1930's, the St Andrews door is available as a solid door option as well as a glazed.

St Andrews

St Andrews Solid

Door Colour: Chartwell Green

Door Glass: Impression

Door Colour: Wedgewood

Door Glass: **Kew** 

Door Glass: Essence

Door Colour: Victory Blue

Door Glass: Tranquility Zinc

ORIGINAL\*
Trending
Colours

Door Glass: Tiffany

Door Colour: Clay