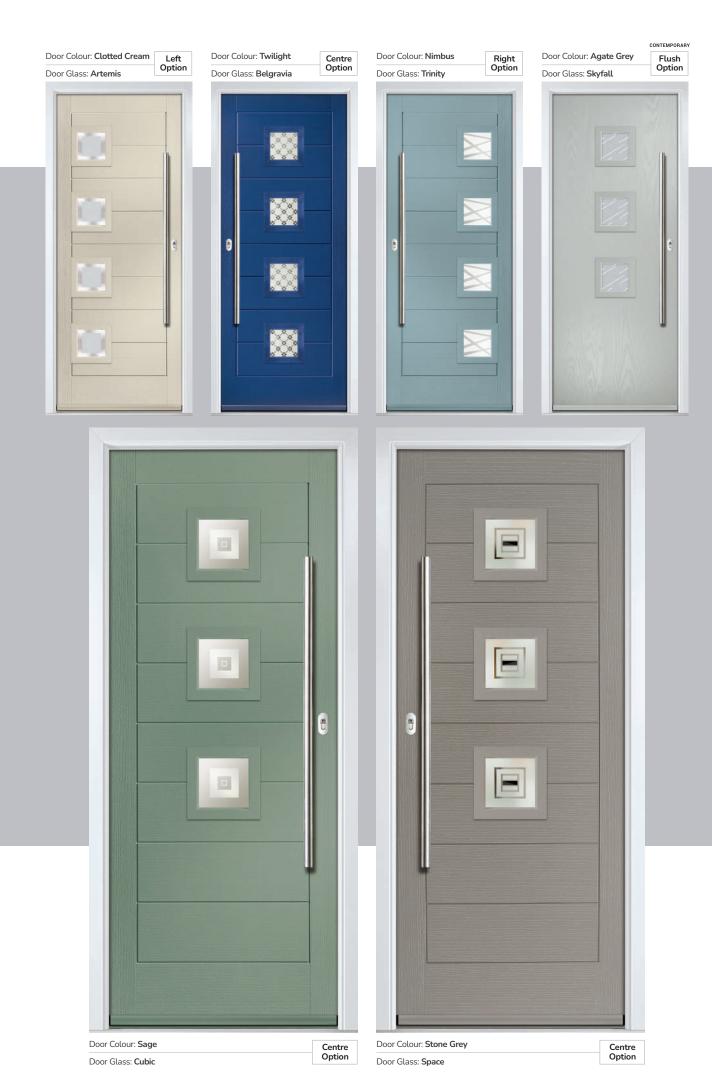

### Seminole

The Seminole is a very popular contemporary door design with an abundance of glazing options and positions.

Doorstyle Options

Seminole 4

Seminole 3

Door Colour: Clotted Cream Door Glass: Impression

Farmhouse Option TRADITIONAL

Door Colour: White Door Glass: **Tectronic** 

Door Colour: Anthracite Grey Door Glass: Louisiana

Farmhouse Option TRADITIONAL