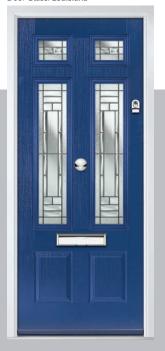

## Carnoustie

including Birkdale and Penina options

Our most popular composite door option which is now available in a choice of three glazing styles.

Doorstyle Options

Penina

Door Colour: Slate

Door Glass: Birchwood