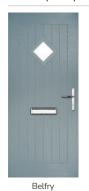

# **Belfry** including Pevero option

The Belfry has a unique 'offset etched' detailing and comes in multiple glazing styles.

FLiP® Standard