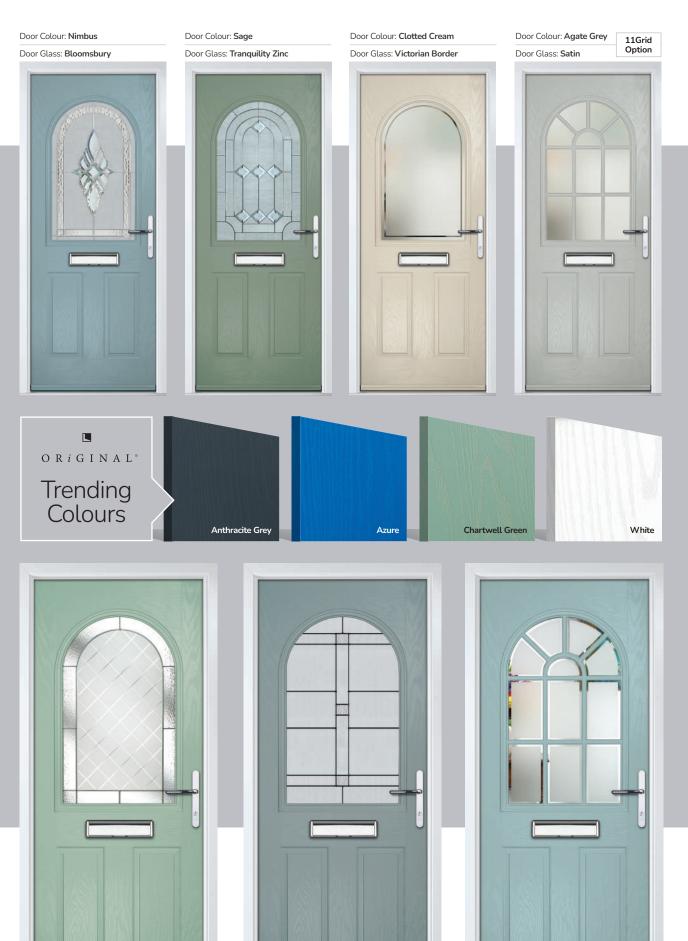

## **Eaton**

including Knightsbridge and Tatton options

Our newest door style is a perfect traditional design with brand-new grain detailing, available as Eaton, Knightsbridge and Tatton.

Doorstyle Options

Tatton

Door Colour: **Agate Grey**Door Glass: **Satin** 

Tatton 9Grid Door Colour: Mulberry
Door Glass: Casino

Door Colour: Black Ash Brown
Door Glass: Metropolis

Door Colour: Sage

Door Glass: Louisiana

KBridge Option

Door Colour: Black
Door Glass: Skyscraper

Tatton Option KBridge Option Door Colour: **Dusky Pink** 

Door Glass: Palazzo

Eaton Solid

Door Glass: Casino

Tatton Option

Door Colour: Cotswold

Door Glass: Empire

KBridge Option Door Colour: Anthracite Grey Door Glass: Louisiana

Door Colour: Victory Blue

KBridge Solid

Door Colour: Clotted Cream Door Glass: Skyscraper

Tatton 4Grid

# Turnberry including 11Grid option

The large arched glazed area of the Turnberry can also be enhanced with the GridLite option.

Doorstyle Options

Turnberry

11Grid

Door Glass: Onyx

Door Colour: Chartwell Green

Door Colour: Silver Grey

Door Glass: Aztec

Door Colour: Wedgewood

Door Glass: Optimal

11Grid Option