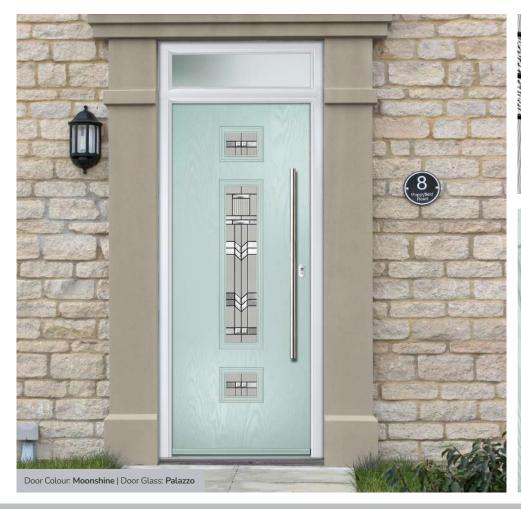

# **Lytham** including 4Grid and 9Grid options

With its large glazed area, the Lytham lets light flood through. Also available with GridLite and our unique integral blind option.

Doorstyle Options

Door Colour: **Shadow** 

Door Glass: Bloomsbury

Door Glass: Impression

Door Colour: Clay

Door Glass: Optimal

9Grid Option

Door Glass: Metropolis

Door Colour: Mulberry

Door Glass: Trio Diamond

Door Colour: Moonshine

Door Glass: Optimal

4Grid Option