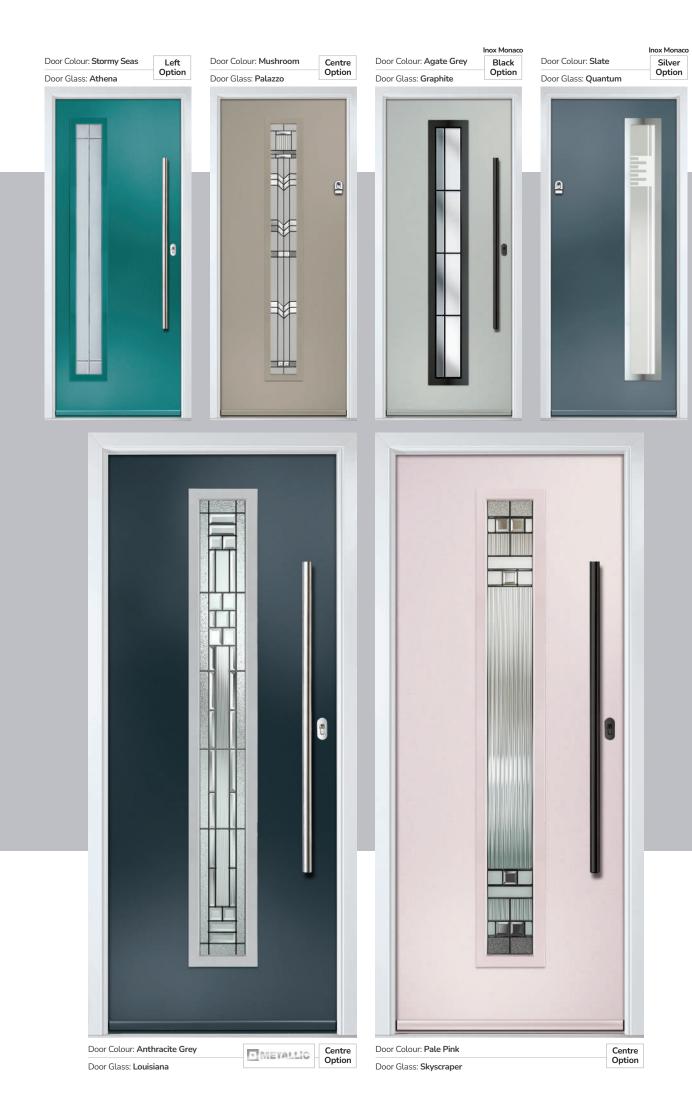

ns.





# - TWINTONE







Door Colour: Stormy Seas



Door Colour: Clay

Inox Nice



Door Colour: Very Berry

Inox Nice

Silver Option

I LINKS DESIGNER DOORS

## Links Square









## **Links Oakmont**

including Copenhagen option

The Links Oakmont door offers a unique, modern style with four decorative horizontal lites that allow light to stream in.













Door Colour: Olive Grove

Door Glass: Cubic



Door Colour: Moonshine

Door Glass: Victorian Border



Door Colour: Florida

Door Glass: Tectronic

Copenhagen Option







Door Colour: Shadow

Inox Munich

Door Colour: Blue



Inox Munich

Silver Option

I LINKS DESIGNER DOORS

## Links Augusta









## Links Augusta Long

A full length decorative glass alternative to the standard Links Augusta.













Right





# Composite Sidepanel Options

For homes with larger openings, we offer a range of panelled and flush sidelight options to complement your door. This option is available with full, matching decorative glass. Size restrictions apply.





Birkdale

Penina (Left)

Penina (Right)

(FLiP Flat Grain)

(FLiP Standard)













Door Colour: Wedgewood

Door Glass: Hathaway

Door Colour: **Shadow** 

Door Glass: Louisiana Star

FLiP® Standard



#### **Decorative Glass Options**

Decorative Glass transforms doors and makes a personal statement. We offer a range of styles to suit all budgets and tastes from contemporary styling to traditional choices. All our decorative glass is manufactured to the highest possible standards.



**Traditional** 



#### 4 Bevel

A simple glass design combining