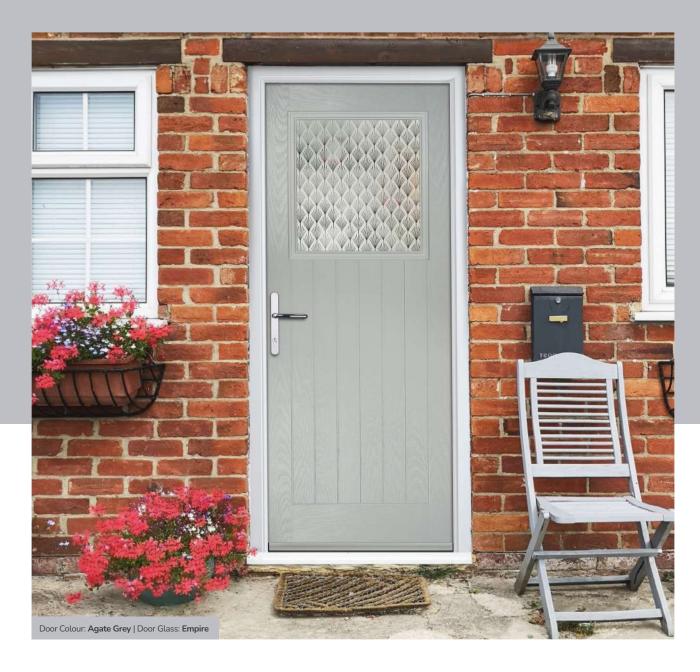

#### Empire

A detailed yet subtle design with a clear repeating design motif set against etched effect glass. The classic 1920's Art Decomotif design suits a wide range of door styles and architectural styles.