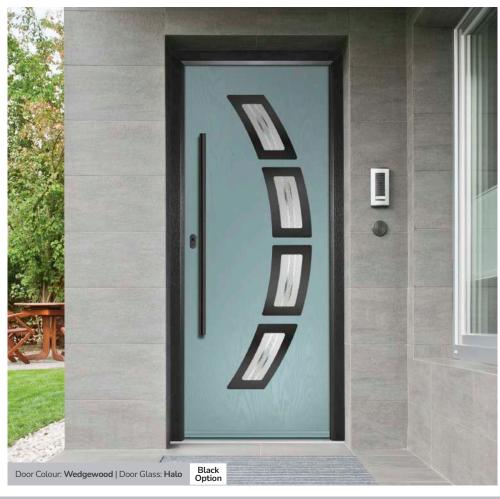

### **Inox Barcelona**

The sweeping Barcelona design 'oozes' sophistication and is a popular option. Available with or without curve panel.

Door Colour: Stormy Seas

Door Colour: Very Berry Door Glass: Halo