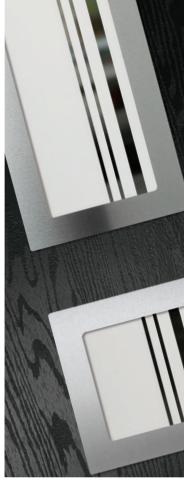

Door Colour: Black
Door Glass: Skyscraper

Tatton Option KBridge Option Door Colour: **Dusky Pink** 

Door Glass: Palazzo

Eaton Solid

Door Glass: Casino

Tatton Option

Door Colour: Cotswold

Door Glass: Empire