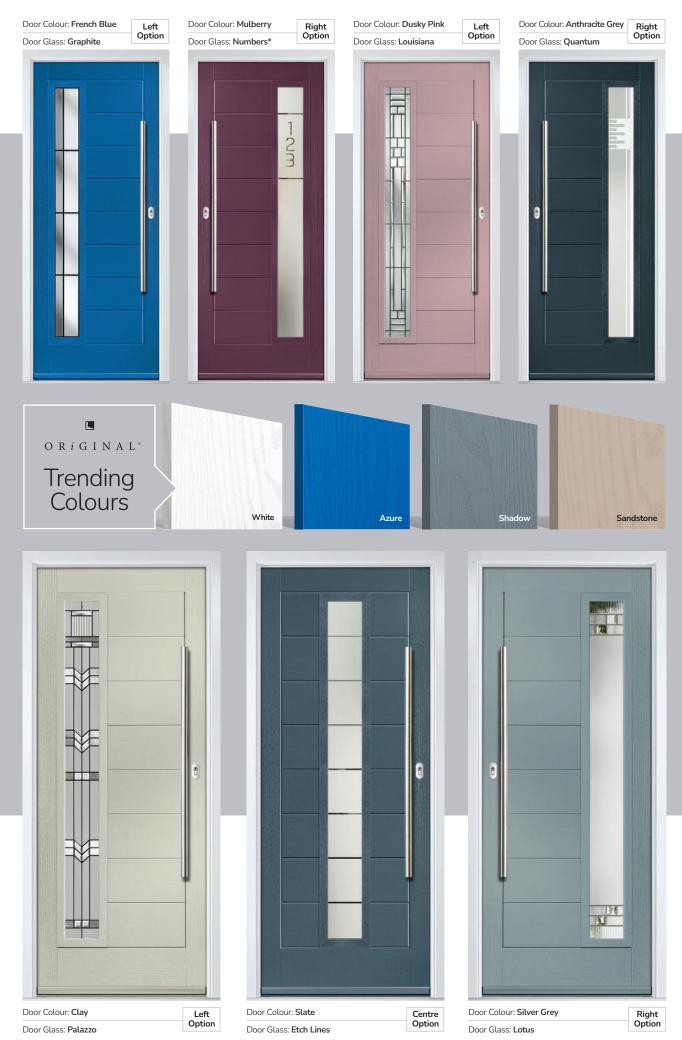

# PAiNT allows us to colour match anything

Yes. Anything.

With our high-performance paint technology we can offer any colour door you desire.

### **PATINA**

An exciting range of 6 patina colours are available exclusively on the Monza II, Eaton, Knightsbridge, Tatton, Gleneagles, Oulton, Grove and Kings door styles.