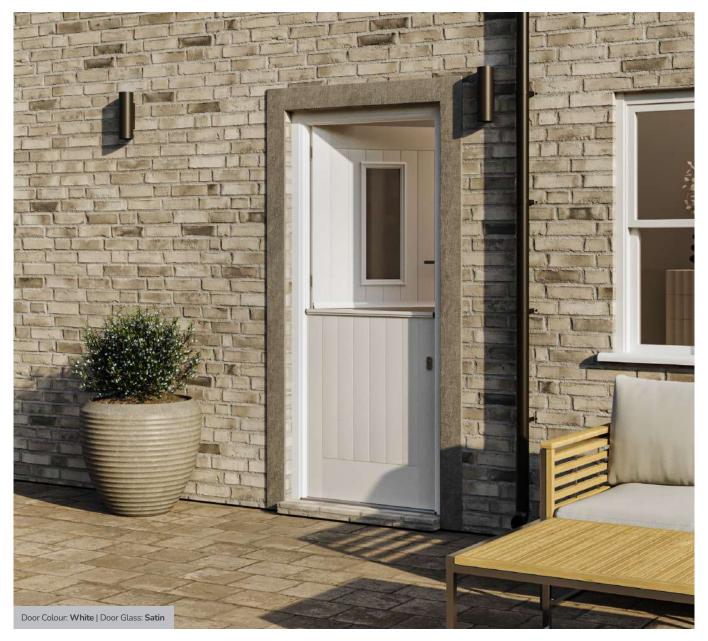

#### Satin

Satin glass is an acid etched glass that offers high levels of privacy. It is a very neutral finish similar to sandblast and is ideal for use in both traditional and contemporary doors.

Now available for all door styles containing grids.