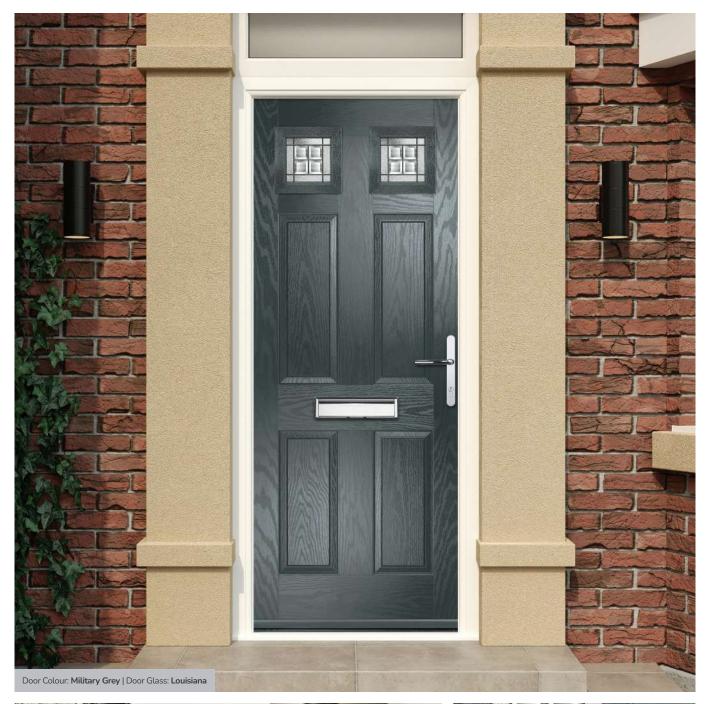

## **Eaton**

including Knightsbridge and Tatton options

Our newest door style is a perfect traditional design with brand-new grain detailing, available as Eaton, Knightsbridge and Tatton.

Doorstyle Options

Tatton

Door Colour: **Agate Grey**Door Glass: **Satin** 

Tatton 9Grid Door Colour: Mulberry
Door Glass: Casino

Door Colour: Black Ash Brown
Door Glass: Metropolis

Door Colour: Sage

Door Glass: Louisiana

KBridge Option

Door Colour: Black
Door Glass: Skyscraper

Tatton Option KBridge Option Door Colour: **Dusky Pink** 

Door Glass: Palazzo

Eaton Solid

Door Glass: Casino

Tatton Option

Door Colour: Cotswold

Door Glass: Empire

KBridge Option Door Colour: Anthracite Grey Door Glass: Louisiana

Door Colour: Victory Blue

KBridge Solid

Door Colour: Clotted Cream Door Glass: Skyscraper

Tatton 4Grid