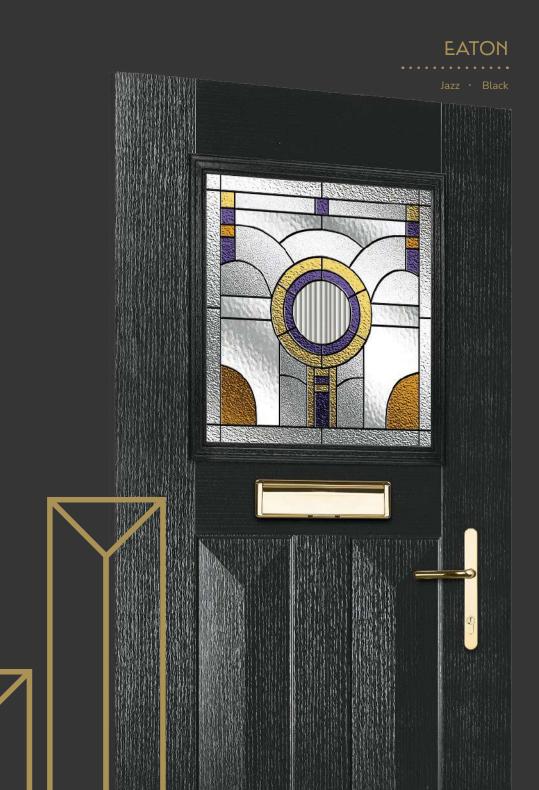

# NOir

Introducing NOiR, a brand-new aesthetic concept designed to elevate our latest door range, Eaton. Inspired by the dark glamour and effortless style of the roaring 20's, the NOiR theme combines stunning new pieces of glass with specially selected shades, Black, Black Ash Brown and Anthracite Grey, to bring the designs within the Eaton collection to life.

## **Eaton**

including Knightsbridge and Tatton options

Our newest door style is a perfect traditional design with brand-new grain detailing, available as Eaton, Knightsbridge and Tatton.

Doorstyle Options

#### Jazz

Inspired by the striking glass designs of the Art Deco period, the combination of glass textures, colours and flowing lines makes a bold statement and focal point for vour door.

Lanesborough Genuine coloured Spectrum Glass with blackened cames combine to create this stunning leadlight design, reminiscent of the Victorian era. With Lanesborough, you can now have all the benefits of traditional leadlights, with the performance and thermal properties you would expect in your door. Available in 3 border colours: Amber, Blue or Green.