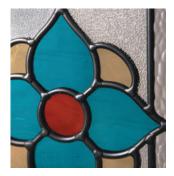

#### Blossom

The beautiful bevelled heart and flower motif that is the centrepiece of this design is reminiscent of the style created by Scottish designer and architect, Charles Rennie Macintosh. The combination of the central motif with subtle patterned glass makes this one of our most popular designs.