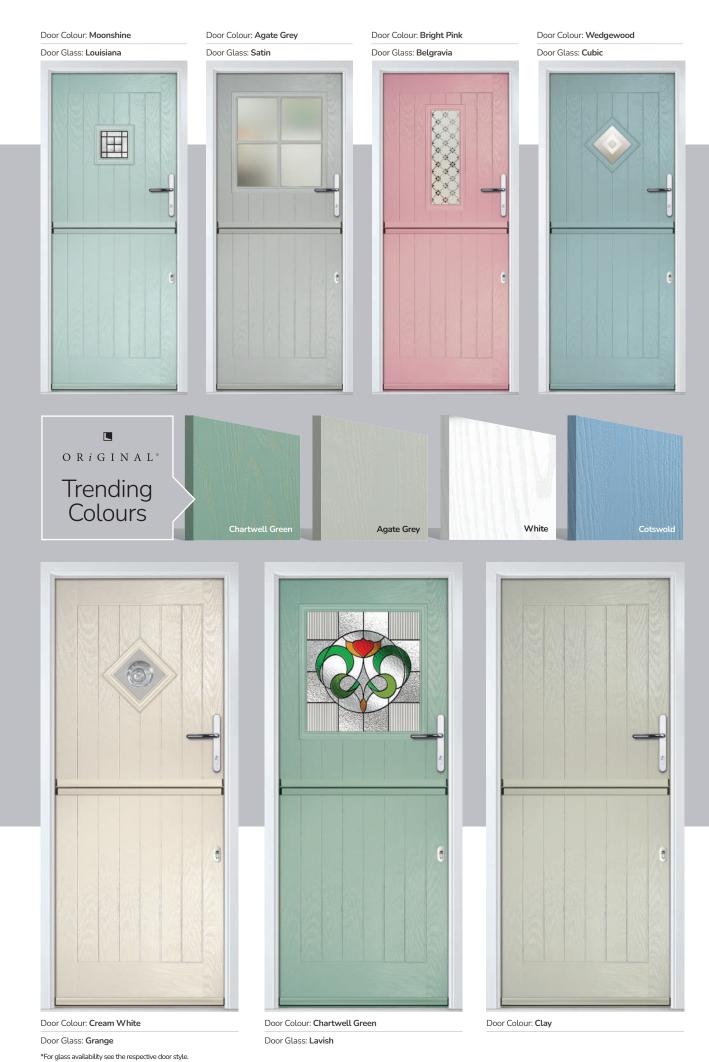

### **PATINA**

An exciting range of 6 patina colours are available exclusively on the Monza II, Eaton, Knightsbridge, Tatton, Gleneagles, Oulton, Grove and Kings door styles.