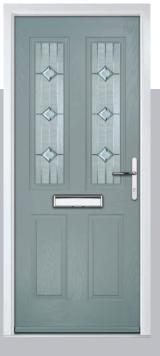

## **Eaton**

including Knightsbridge and Tatton options

Our newest door style is a perfect traditional design with brand-new grain detailing, available as Eaton, Knightsbridge and Tatton.

Doorstyle Options

Tatton

Door Colour: **Agate Grey**Door Glass: **Satin** 

Tatton 9Grid Door Colour: Mulberry
Door Glass: Casino

Door Colour: Black Ash Brown
Door Glass: Metropolis

Door Colour: Sage

Door Glass: Louisiana

KBridge Option

Door Colour: Black
Door Glass: Skyscraper

Tatton Option KBridge Option Door Colour: **Dusky Pink** 

Door Glass: Palazzo

Eaton Solid

Door Glass: Casino

Tatton Option

Door Colour: Cotswold

Door Glass: Empire

KBridge Option Door Colour: Anthracite Grey Door Glass: Louisiana

Door Colour: Victory Blue

KBridge Solid

Door Colour: Clotted Cream Door Glass: Skyscraper

Tatton 4Grid