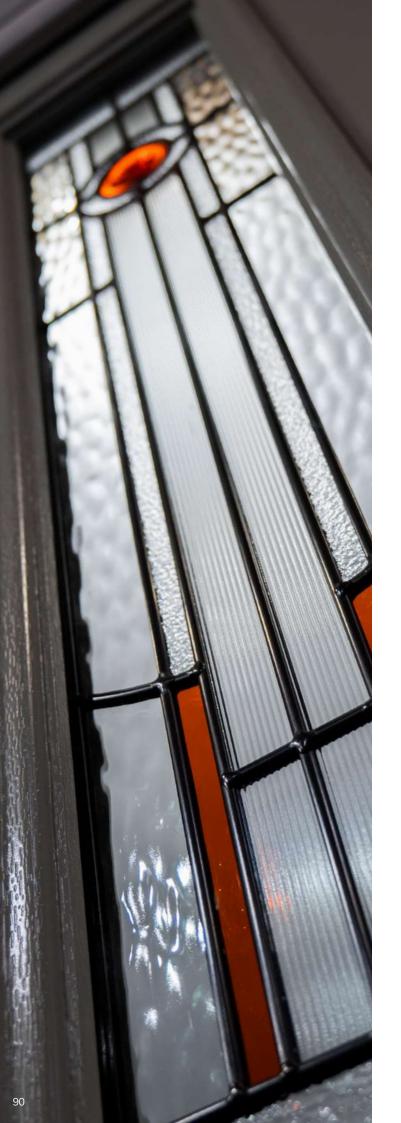

## **Eaton**

including Knightsbridge and Tatton options

Our newest door style is a perfect traditional design with brand-new grain detailing, available as Eaton, Knightsbridge and Tatton.

Doorstyle Options

Tatton

Door Colour: **Agate Grey**Door Glass: **Satin** 

Tatton 9Grid Door Colour: Mulberry
Door Glass: Casino

Door Colour: Black Ash Brown
Door Glass: Metropolis

Door Colour: Sage

Door Glass: Louisiana

KBridge Option

Door Colour: Black
Door Glass: Skyscraper

Tatton Option KBridge Option Door Colour: **Dusky Pink** 

Door Glass: Palazzo

Eaton Solid

Door Glass: Casino

Tatton Option

Door Colour: Cotswold

Door Glass: Empire

KBridge Option Door Colour: Anthracite Grey Door Glass: Louisiana

Door Colour: Victory Blue

KBridge Solid

Door Colour: Clotted Cream Door Glass: Skyscraper

Tatton 4Grid