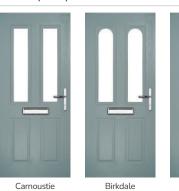

## Carnoustie

including Birkdale and Penina options

Our most popular composite door option which is now available in a choice of three glazing styles.

Doorstyle Options

Penina

Door Colour: Slate

Door Glass: Birchwood