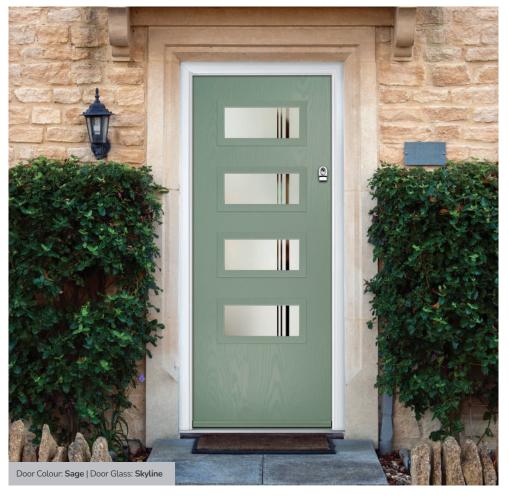

### Merion

including 4Grid option

The Merion is available with a complementary glass range designed specifically for this door style.

Door Colour: Very Berry Door Glass: Bevel Square 4Grid Option

Door Colour: Chartwell Green