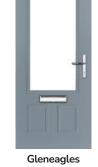

# Gleneagles including Grove and Kings option

Our popular Gleneagles design has been updated to feature a brand-new linear etch grain and is available as a single or grid glazing unit, as well as new designs Oulton, Kings and Grove.