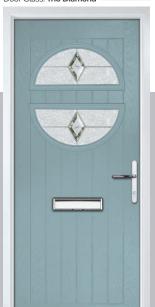

Door Colour: Anthracite Grey

Door Glass: Victorian Border

Door Glass: Louisiana

Door Colour: Putty

Door Glass: Trio Diamond

Door Colour: Chartwell Green

Door Glass: Belgravia

Muirfield Option

#### Victorian Border

Obscure delicately sandblasted glass combined with a crisp clear keyline gives Victorian Border a classical simplicity that is equally in place in contemporary and traditional doors.