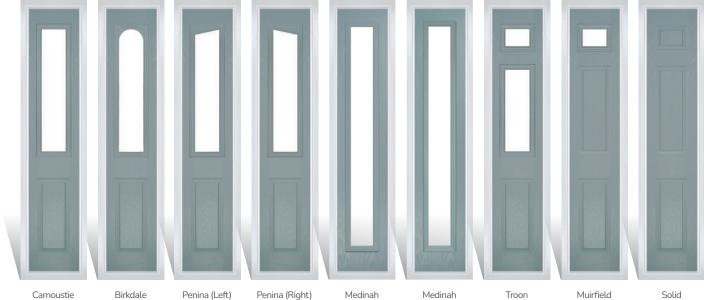

## Carnoustie

including Birkdale and Penina options

Our most popular composite door option which is now available in a choice of three glazing styles.

Doorstyle Options

Penina

Door Colour: Slate

Door Glass: Birchwood

Birkdale

Penina (Left)

Penina (Right)

(FLiP Flat Grain)

(FLiP Standard)

Door Colour: Wedgewood

Door Glass: Hathaway

Door Colour: **Shadow** 