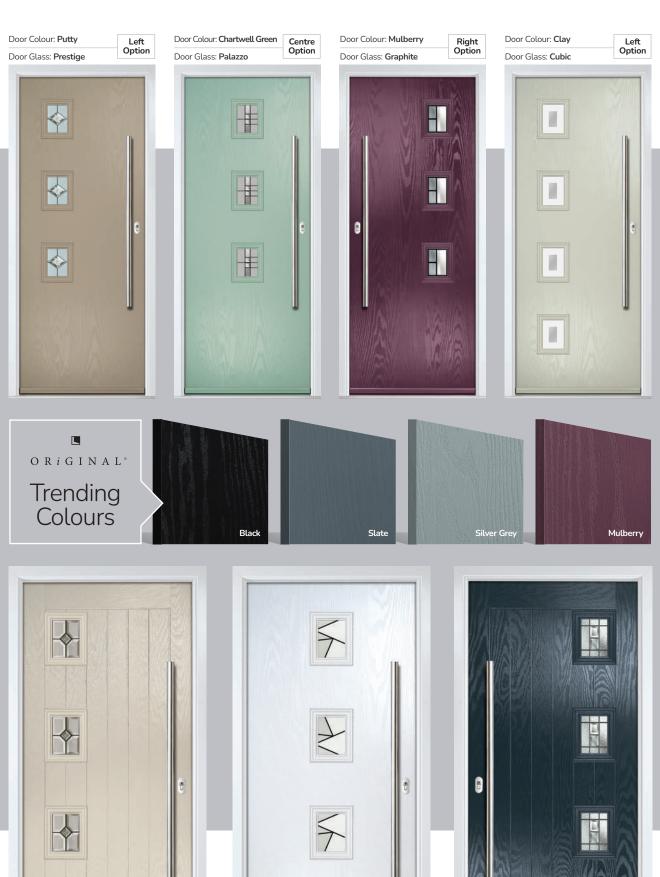

## **Eaton**

including Knightsbridge and Tatton options

Our newest door style is a perfect traditional design with brand-new grain detailing, available as Eaton, Knightsbridge and Tatton.

Doorstyle Options

Tatton

Door Colour: **Agate Grey**Door Glass: **Satin** 

Tatton 9Grid Door Colour: Mulberry
Door Glass: Casino

Door Colour: Black Ash Brown
Door Glass: Metropolis

Door Colour: Sage

Door Glass: Louisiana

KBridge Option

Door Colour: Black
Door Glass: Skyscraper

Tatton Option KBridge Option Door Colour: **Dusky Pink** 

Door Glass: Palazzo

Eaton Solid

Door Glass: Casino

Tatton Option

Door Colour: Cotswold

Door Glass: Empire

KBridge Option Door Colour: Anthracite Grey Door Glass: Louisiana

Door Colour: Victory Blue

KBridge Solid

Door Colour: Clotted Cream Door Glass: Skyscraper

Tatton 4Grid