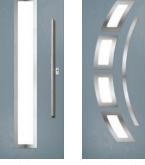

#### **Inox Monaco**

Links Option

Door Colour: Slate

Door Glass: Cubic

Black Option

With its large single centre lite drawing the eye, the lnox

Monaco achieves a bold yet

graceful design.

I GRAINED CONTEMPORARY DOORS