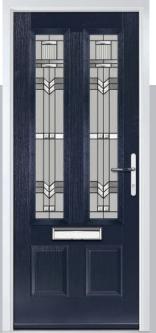

## **Eaton**

including Knightsbridge and Tatton options

Our newest door style is a perfect traditional design with brand-new grain detailing, available as Eaton, Knightsbridge and Tatton.

Doorstyle Options

Tatton

Door Colour: **Agate Grey**Door Glass: **Satin** 

Tatton 9Grid Door Colour: Mulberry
Door Glass: Casino

Door Colour: Black Ash Brown
Door Glass: Metropolis

Door Colour: Sage

Door Glass: Louisiana

KBridge Option

Door Colour: Black
Door Glass: Skyscraper

Tatton Option KBridge Option Door Colour: **Dusky Pink** 

Door Glass: Palazzo

Eaton Solid

Door Glass: Casino

Tatton Option

Door Colour: Cotswold

Door Glass: Empire