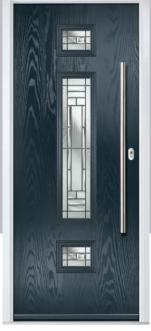

## **Eaton**

including Knightsbridge and Tatton options

Our newest door style is a perfect traditional design with brand-new grain detailing, available as Eaton, Knightsbridge and Tatton.

Doorstyle Options

Tatton

Door Colour: **Agate Grey**Door Glass: **Satin** 

Tatton 9Grid Door Colour: Mulberry
Door Glass: Casino

Door Colour: Black Ash Brown
Door Glass: Metropolis

Door Colour: Sage

Door Glass: Louisiana

KBridge Option