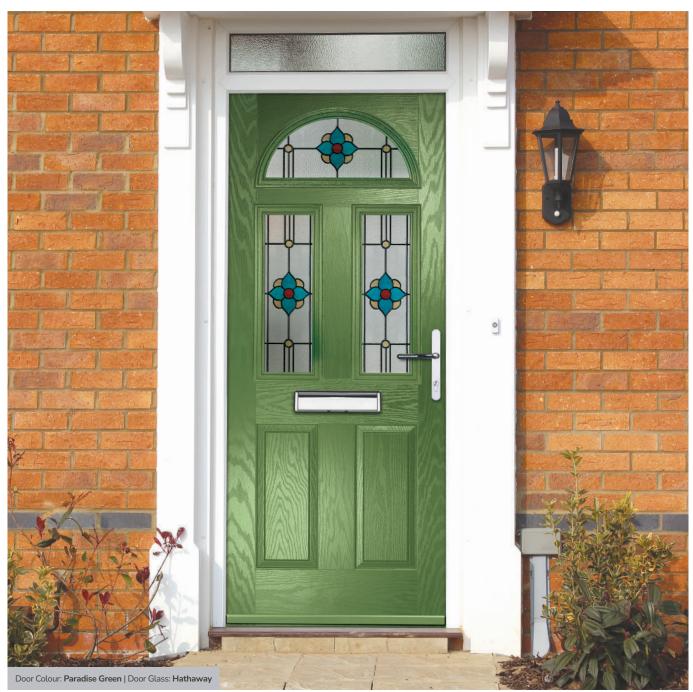

# **Troon**

including Muirfield option

The traditional six-panel door can be enhanced with either two or four small glazing details.

Door Colour: Very Berry

Door Glass: Prestige

Door Glass: Hathaway

Door Glass: Louisiana Rose Gold

Door Colour: Anthracite Grey

Door Glass: Victorian Border

Door Glass: Louisiana

Door Colour: Putty

Door Glass: Trio Diamond

Door Colour: Chartwell Green

Door Glass: Belgravia

Muirfield Option