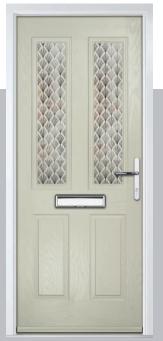

## St Andrews

Reminiscent of the door styles of the 1930's, the St Andrews door is available as a solid door option as well as a glazed.

St Andrews

St Andrews Solid

Door Colour: Chartwell Green

Door Glass: Impression

Door Colour: Wedgewood

Door Glass: **Kew** 

Door Glass: Essence

Door Colour: Victory Blue

Door Glass: Tranquility Zinc

ORIGINAL\*
Trending
Colours

Door Glass: Tiffany

Door Colour: Clay