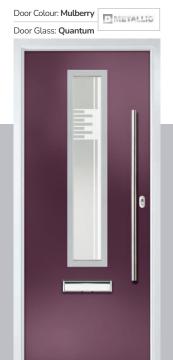

Black Option

Door Colour: Mulberry

Door Glass: Skyline

Door Colour: Alaskan Birch

Door Glass: Trinity

Black

Option

Door Colour: Victory Blue

Door Glass: Vector (Black Only)

Door Colour: Anthracite Grey

Door Glass: Cubic

Door Colour: Wedgewood
Door Glass: Luxor

Door Colour: Pale Pink

Door Glass: Quantum

Black Option

Door Colour: Alaskan Birch