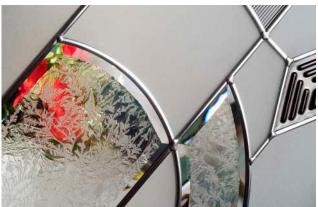

#### Synergy

A modern twist on a traditional technique, Synergy combines hand-cut textured glass pieces, contemporary fused glass elements and polished zinc caming.