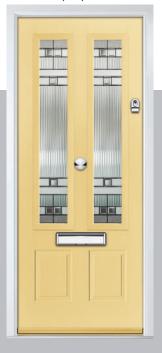

## **Eaton**

including Knightsbridge and Tatton options

Our newest door style is a perfect traditional design with brand-new grain detailing, available as Eaton, Knightsbridge and Tatton.

Doorstyle Options

Tatton

Door Colour: **Agate Grey**Door Glass: **Satin** 

Tatton 9Grid Door Colour: Mulberry
Door Glass: Casino

Door Colour: Black Ash Brown
Door Glass: Metropolis

Door Colour: Sage

Door Glass: Louisiana

KBridge Option