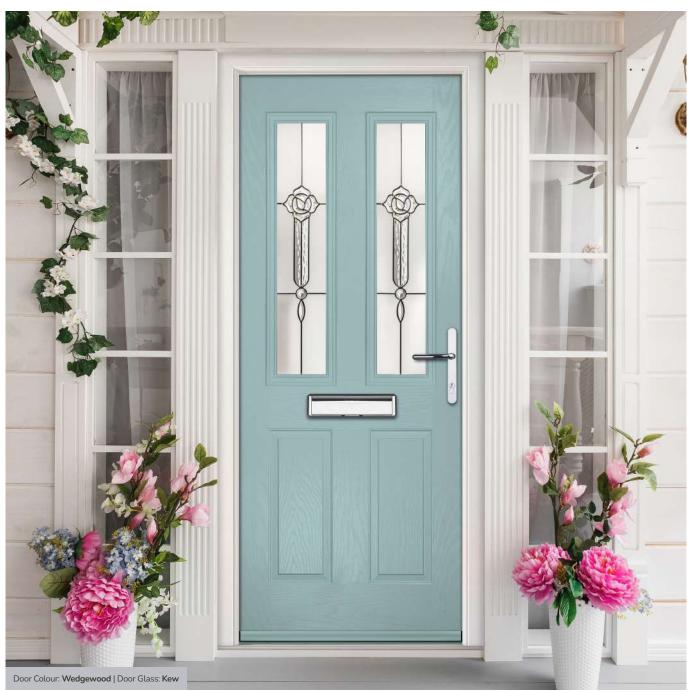

Door Colour: Wedgewood

Door Glass: **Kew** 

Door Glass: Essence

Door Colour: Victory Blue

Door Glass: Tranquility Zinc

ORIGINAL\*
Trending
Colours

Door Glass: Tiffany

Door Colour: Clay