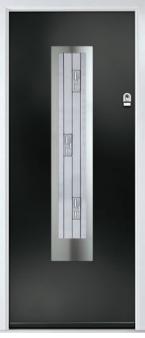

# **Lytham** including 4Grid and 9Grid options

With its large glazed area, the Lytham lets light flood through. Also available with GridLite and our unique integral blind option.

Doorstyle Options

Door Colour: **Shadow** 