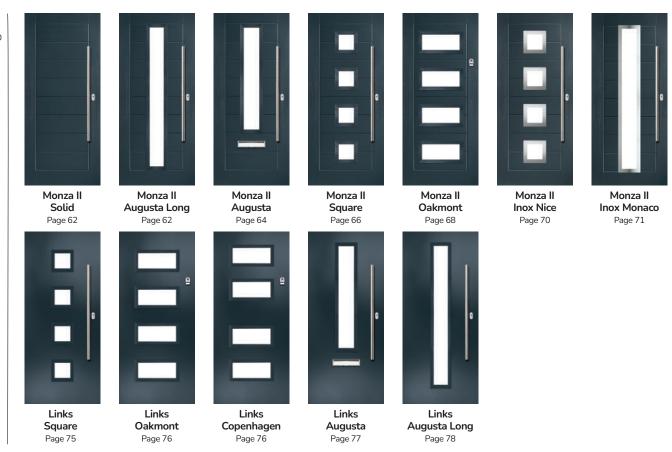

# Monza II Augusta Long

A stunning modern design features linear etched detailing, a panelled moulding design and stunning full-length piece of glass for extra wow.

Solid

# Monza II Augusta

Linear, angular and modern, Monza II Augusta is a stunning design with a focal point of glass that really steals the show.

Doorstyle Options

Solid

# Monza II Square

This modern design is brought to life with clean lines and crisp edges, available with three or four glazing apertures.

Doorstyle Options

Square 4

Square 3

### Monza II Oakmont

The Oakmont design beautifully complements the horizontal panels of the Monza II slab with bold rectangular glazing apertures.

Door Colour: Florida Door Colour: Slate Door Colour: Stormy Seas Door Colour: Azure Door Glass: Cubic Door Glass: Skyfall Door Glass: Tron Door Glass: Lotus 0 0 0 9 **(a)** 

#### Monza II Inox Nice

The epitome of modern, the combination of the Monza II slab and Inox cassettes in the Nice design creates something fresh and intriguing.

Door Colour: Silver Grey

Door Glass: Graphite

#### Monza II Inox Monaco

With its contemporary linear etched detailing, the Monza II is a stunning door available glazed or as a solid door option.

A new METALLiC finish is available exclusively across the FLiP Flat Stipple cassette range. Using the latest paint technology, METALLiC adds a bit of shine to further enhance the ultimate Designer door, Links.

## Links Square

## **Links Oakmont**

including Copenhagen option

The Links Oakmont door offers a unique, modern style with four decorative horizontal lites that allow light to stream in.

Door Colour: Olive Grove

Door Glass: Cubic

## Links Augusta

## Links Augusta Long

A full length decorative glass alternative to the standard Links Augusta.

Right