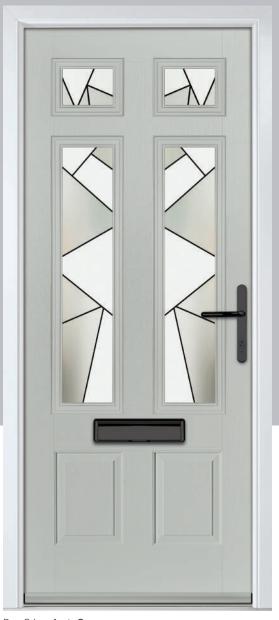

## **Eaton**

including Knightsbridge and Tatton options

Our newest door style is a perfect traditional design with brand-new grain detailing, available as Eaton, Knightsbridge and Tatton.

Doorstyle Options