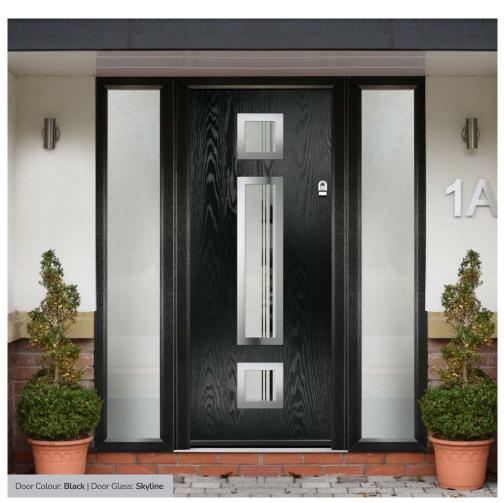

# Composite Sidepanel Options

For homes with larger openings, we offer a range of panelled and flush sidelight options to complement your door. This option is available with full, matching decorative glass. Size restrictions apply.