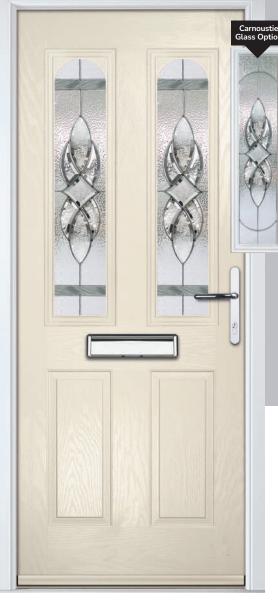

## Carnoustie

including Birkdale and Penina options

Our most popular composite door option which is now available in a choice of three glazing styles.

Doorstyle Options

Penina

Door Colour: Slate

Door Glass: Birchwood

## St Andrews

Reminiscent of the door styles of the 1930's, the St Andrews door is available as a solid door option as well as a glazed.

St Andrews

St Andrews Solid

Door Colour: Chartwell Green

Door Glass: Impression

Door Colour: Wedgewood

Door Glass: **Kew** 

Door Glass: Essence

Door Colour: Victory Blue

Door Glass: Tranquility Zinc

ORIGINAL\*
Trending
Colours

Door Glass: Tiffany

Door Colour: Clay