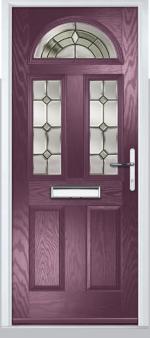

Tatton

Door Colour: **Agate Grey**Door Glass: **Satin** 

Tatton 9Grid Door Colour: Mulberry
Door Glass: Casino

Door Colour: Black Ash Brown
Door Glass: Metropolis

Door Colour: Sage

Door Glass: Louisiana

KBridge Option