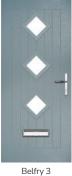

# **Belfry** including Pevero option

The Belfry has a unique 'offset etched' detailing and comes in multiple glazing styles.

FLiP® Standard