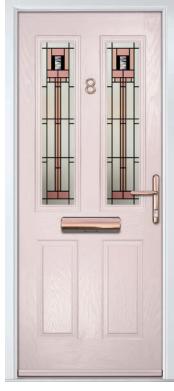

## **Eaton**

including Knightsbridge and Tatton options

Our newest door style is a perfect traditional design with brand-new grain detailing, available as Eaton, Knightsbridge and Tatton.

Doorstyle Options

Tatton

Door Colour: **Agate Grey**Door Glass: **Satin** 

Tatton 9Grid Door Colour: Mulberry
Door Glass: Casino

Door Colour: Black Ash Brown
Door Glass: Metropolis

Door Colour: Sage

Door Glass: Louisiana

KBridge Option

Door Colour: Black
Door Glass: Skyscraper

Tatton Option KBridge Option Door Colour: **Dusky Pink** 

Door Glass: Palazzo

Eaton Solid

Door Glass: Casino

Tatton Option

Door Colour: Cotswold

Door Glass: Empire

KBridge Option Door Colour: Anthracite Grey Door Glass: Louisiana

Door Colour: Victory Blue

KBridge Solid

Door Colour: Clotted Cream Door Glass: Skyscraper

Tatton 4Grid