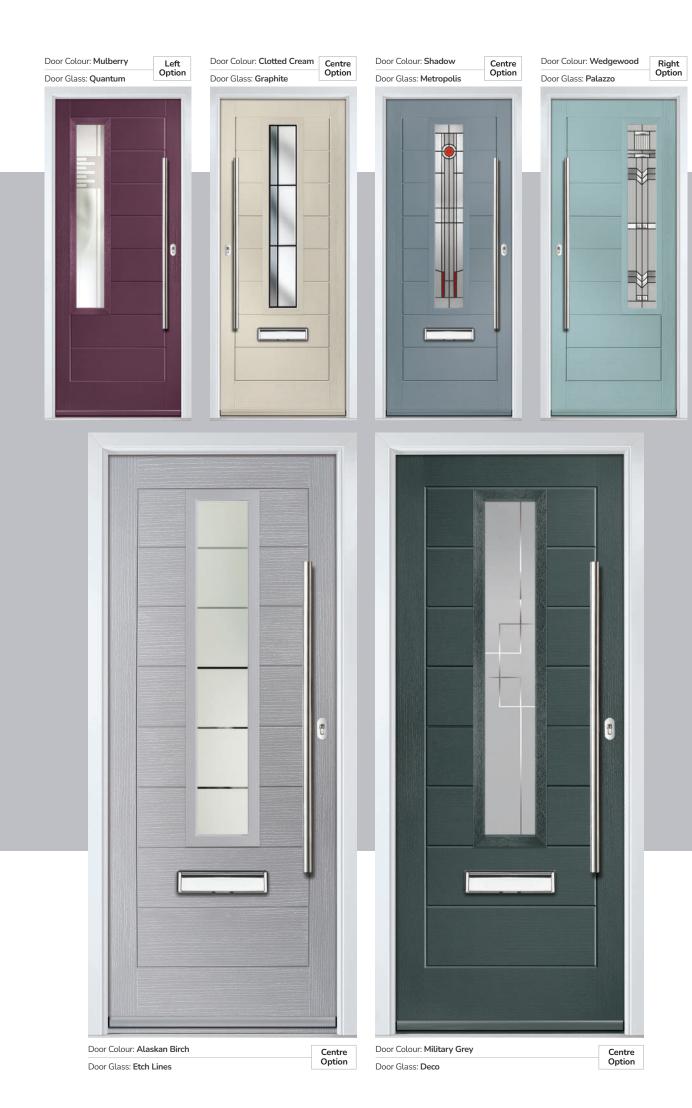

## **Eaton**

including Knightsbridge and Tatton options

Our newest door style is a perfect traditional design with brand-new grain detailing, available as Eaton, Knightsbridge and Tatton.

Doorstyle Options

Tatton

Door Colour: **Agate Grey**Door Glass: **Satin** 

Tatton 9Grid Door Colour: Mulberry
Door Glass: Casino

Door Colour: Black Ash Brown
Door Glass: Metropolis

Door Colour: Sage

Door Glass: Louisiana

KBridge Option

Door Colour: Black
Door Glass: Skyscraper

Tatton Option KBridge Option Door Colour: **Dusky Pink** 

Door Glass: Palazzo

Eaton Solid

Door Glass: Casino

Tatton Option

Door Colour: Cotswold

Door Glass: Empire

KBridge Option Door Colour: Anthracite Grey Door Glass: Louisiana

Door Colour: Victory Blue

KBridge Solid

Door Colour: Clotted Cream Door Glass: Skyscraper

Tatton 4Grid