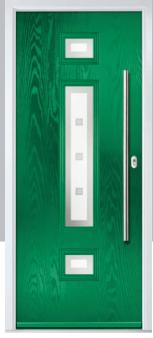

Trio Diamond

TRADITIONAL
Farmhouse
Option



Door Colour: Sandstone
Door Glass: Impression

TRADITIONAL
Farmhouse
Option



I GRAINED CONTEMPORARY DOORS

## Chantilly

Door Cotour. Black | Door Glass: Stardrop







### Seminole

The Seminole is a very popular contemporary door design with an abundance of glazing options and positions.







Doorstyle Options



Seminole 4

Seminole 3



Door Colour: Clotted Cream Door Glass: Impression

Farmhouse Option TRADITIONAL

Door Colour: White Door Glass: **Tectronic** 



Door Colour: Anthracite Grey Door Glass: Louisiana

Farmhouse Option TRADITIONAL

### Vilamoura

The inline slim glazing details on the Vilamoura door is inspired by the European door look.









Door Colour: Anthracite Grey

Door Glass: Louisiana



Door Glass: Graphite



Door Colour: Emerald

Door Glass: Cubic



Door Colour: French Blue
Door Glass: Birchwood

Farmhouse Option TRADITIONAL

CONTEMPORARY





Door Colour: Mulberry Door Glass: Victorian Border







I GRAINED CONTEMPORARY DOORS

### **Oakmont**

including Copenhagen option









### Augusta

With its simple, slim glazed panel and parallel pull handle, the Augusta has a clean modern style.









Door Colour: **Bolero**Door Glass: **Luxor** 



Door Colour: Sage

Door Glass: Impression



Door Colour: Victory Blue
Door Glass: Lotus



Door Colour: Citrine

Door Glass: Louisiana

Door Colour: Slate



Door Colour: Bahia Blue
Door Glass: Athena



Door Colour: Clay

Door Glass: Impression



Door Colour: Chartwell Green

Door Glass: Trio Diamond





I GRAINED CONTEMPORARY DOORS

### Aug