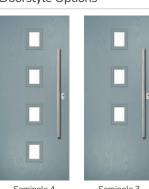

### Seminole

The Seminole is a very popular contemporary door design with an abundance of glazing options and positions.

Doorstyle Options

Seminole 4

Seminole 3

Door Colour: Clotted Cream Door Glass: Impression