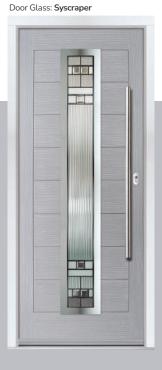

Door Colour: Black
Door Glass: Skyscraper

Tatton Option KBridge Option Door Colour: **Dusky Pink** 

Door Glass: Palazzo

Eaton Solid

Door Glass: Casino

Tatton Option

Door Colour: Cotswold

Door Glass: Empire