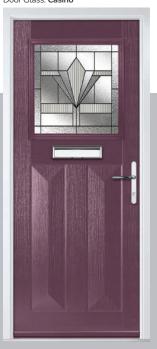

Tatton

Door Colour: **Agate Grey**Door Glass: **Satin** 

Tatton 9Grid Door Colour: Mulberry
Door Glass: Casino

Door Colour: Black Ash Brown
Door Glass: Metropolis

Door Colour: Sage

Door Glass: Louisiana

KBridge Option

#### Casino

A 1930's inspired design utilising a range of clear glass textures to create a traditional design, particularly suited to inter-war properties.