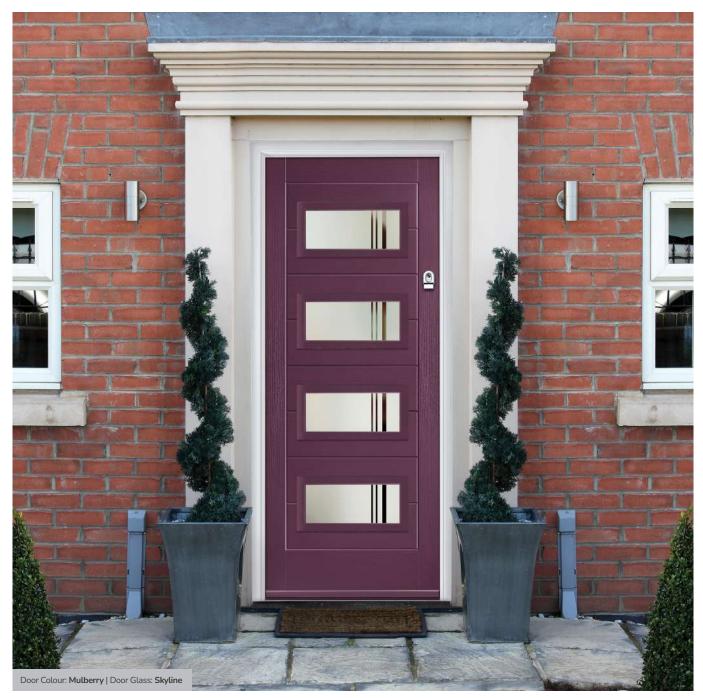

## **Eaton**

including Knightsbridge and Tatton options

Our newest door style is a perfect traditional design with brand-new grain detailing, available as Eaton, Knightsbridge and Tatton.

Doorstyle Options

Tatton

Door Colour: **Agate Grey**Door Glass: **Satin** 

Tatton 9Grid Door Colour: Mulberry
Door Glass: Casino

Door Colour: Black Ash Brown
Door Glass: Metropolis

Door Colour: Sage

Door Glass: Louisiana

KBridge Option