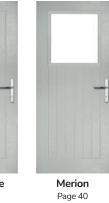

### Merion

including 4Grid option

The Merion is available with a complementary glass range designed specifically for this door style.

Door Colour: Very Berry Door Glass: Bevel Square 4Grid Option

Door Colour: Chartwell Green