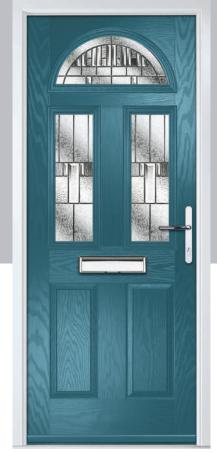

## **Eaton**

including Knightsbridge and Tatton options

Our newest door style is a perfect traditional design with brand-new grain detailing, available as Eaton, Knightsbridge and Tatton.

Doorstyle Options

Door Colour: Black
Door Glass: Skyscraper

Tatton Option KBridge Option Door Colour: **Dusky Pink** 

Door Glass: Palazzo

Eaton Solid

Door Glass: Casino

Tatton Option

Door Colour: Cotswold

Door Glass: Empire