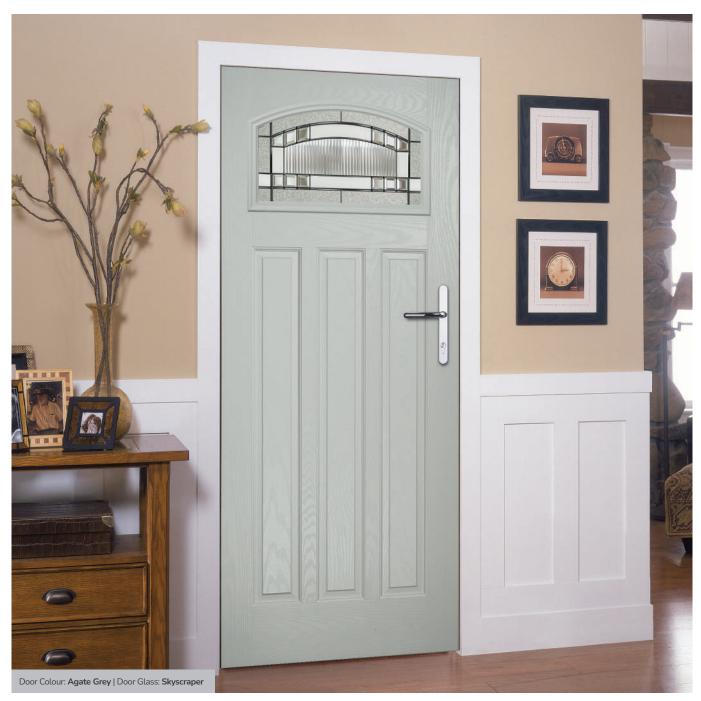

## **Eaton**

including Knightsbridge and Tatton options

Our newest door style is a perfect traditional design with brand-new grain detailing, available as Eaton, Knightsbridge and Tatton.

Doorstyle Options

Door Colour: Black
Door Glass: Skyscraper

Tatton Option KBridge Option Door Colour: **Dusky Pink** 

Door Glass: Palazzo

Eaton Solid

Door Glass: Casino

Tatton Option

Door Colour: Cotswold

Door Glass: Empire