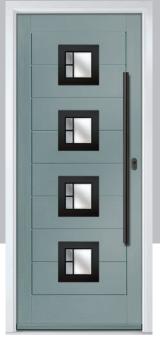

## **Eaton**

including Knightsbridge and Tatton options

Our newest door style is a perfect traditional design with brand-new grain detailing, available as Eaton, Knightsbridge and Tatton.

Doorstyle Options

Tatton

Door Colour: **Agate Grey**Door Glass: **Satin** 

Tatton 9Grid Door Colour: Mulberry
Door Glass: Casino

Door Colour: Black Ash Brown
Door Glass: Metropolis

Door Colour: Sage

Door Glass: Louisiana

KBridge Option

Door Colour: Black
Door Glass: Skyscraper

Tatton Option KBridge Option Door Colour: **Dusky Pink** 

Door Glass: Palazzo

Eaton Solid

Door Glass: Casino

Tatton Option

Door Colour: Cotswold

Door Glass: Empire

KBridge Option Door Colour: Anthracite Grey Door Glass: Louisiana

Door Colour: Victory Blue

KBridge Solid

Door Colour: Clotted Cream Door Glass: Skyscraper

Tatton 4Grid