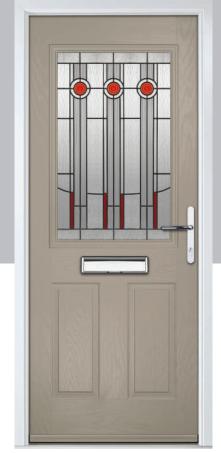

## **Eaton**

including Knightsbridge and Tatton options

Our newest door style is a perfect traditional design with brand-new grain detailing, available as Eaton, Knightsbridge and Tatton.

Doorstyle Options

Tatton

Door Colour: **Agate Grey**Door Glass: **Satin** 

Tatton 9Grid Door Colour: Mulberry
Door Glass: Casino

Door Colour: Black Ash Brown
Door Glass: Metropolis

Door Colour: Sage

Door Glass: Louisiana

KBridge Option