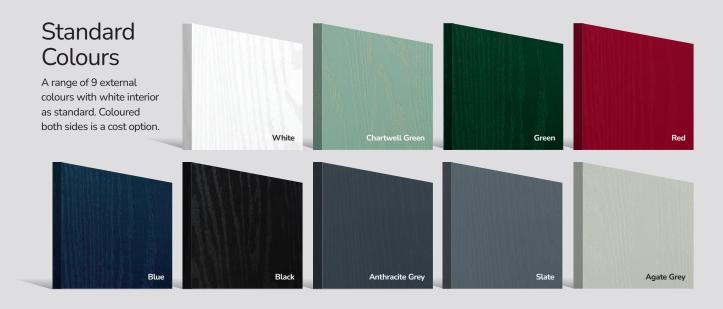

TS008 letterplates.

Colours

With our high-performance paint technology, we can offer any colour door which can even complement the colour options on frames. This provides a fantastic choice for your home. In most cases the doors come in white as standard on the internal side, however, the options are endless, so get creative with colour and choose something different for the internal side.