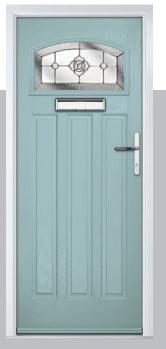

## St Andrews

Reminiscent of the door styles of the 1930's, the St Andrews door is available as a solid door option as well as a glazed.

St Andrews

St Andrews Solid

Door Colour: Chartwell Green

Door Glass: Impression

Door Colour: Wedgewood

Door Glass: **Kew** 

Door Glass: Essence

Door Colour: Victory Blue

Door Glass: Tranquility Zinc

ORIGINAL\*
Trending
Colours

Door Glass: Tiffany

Door Colour: Clay