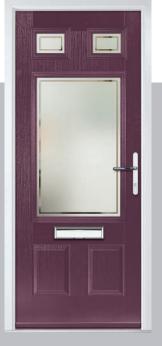

esigns.\*



Doorstyle Options



42





Door Colour: Nimbus

Door Glass: Louisiana

Door Colour: Blue
Door Glass: Palazzo

Door Colour: Slate

Door Glass: Victorian Border

Door Colour: Citrine

Door Glass: Skyscraper









I GRAINED CONTEMPORARY DOORS

### Oulton

A popular style that's been given a refresh with two long panels that combine traditional styles with contemporary.



# Gleneagles including Grove and Kings option

Our popular Gleneagles design has been updated to feature a brand-new linear etch grain and is available as a single or grid glazing unit, as well as new designs Oulton, Kings and Grove.





Doorstyle Options











Kings

Door Colour: Agate Grey

Door Glass: Palazzo



Door Glass: Louisiana



Door Glass: Impression



Door Glass: Victorian Border























Door Glass: Artemis



Door Colour: Black

Door Glass: Lotus



Door Colour: Clotted Cream

Door Glass: Metropolis

Door Colour: Pale Pink

Door Glass: Louisiana Rose Gold

Door Colour: Anthracite Grey

Door Glass: Palazzo



Door Colour: White





Door Glass: Synergy



Door Glass: **Graphite** 





Door Colour: Green Door Glass: Optimal

4Grid Option



Door Colour: Agate Grey

Door Glass: **Tectronic** 

Door Colour: Agate Grey



Door Colour: **Sage**Door Glass: **Victorian Border** 



Door Colour: Nimbus

Door Glass: Trio Diamond

TRADITIONAL
Farmhouse
Option



Door Colour: Sandstone
Door Glass: Impression

TRADITIONAL
Farmhouse
Option



I GRAINED CONTEMPORARY DOORS

## Chantilly

Door Cotour. Black | Door Glass: Stardrop







### Seminole

The Seminole is a ver