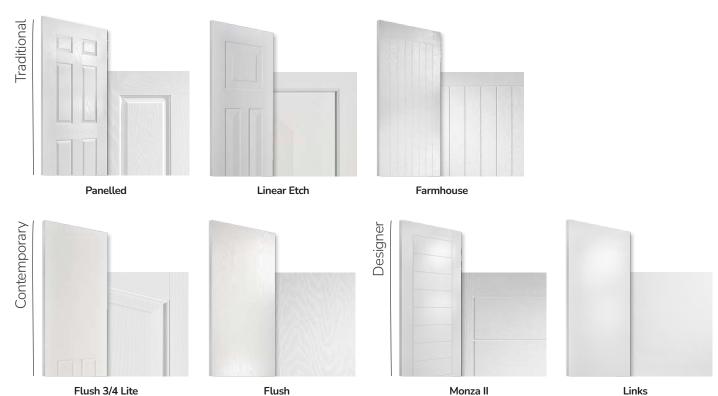

### **Door Styles**

A range of traditional doors designed to replicate the most popular timber doors and come with highly defined mouldings and realistic woodgrain embossing on the surface. Whether for a Victorian home, a modern townhouse or a farmhouse cottage, these doors always enhance the appearance of the entrance.

Traditional

Page 38

Page 80 Page 42

A selection of modern styles created from our newly engineered flush 3/4 lite finish and ever-popular flush finish. Featuring a mixture of angular and rounded mouldings, this collection perfectly suits our Standard, Flat Grained and Inox Stainless Steel cassettes.

Contemporary

Page 46

Page 50

Oulton

Page 45

Page 46

Vilamoura Page 52

Oakmont & Copenhagen

Augusta Page 54

Augusta Long Page 55

**Inox Nice** Page 56

Inox Lyon Page 57

Inox Munich Page 58

Inox Barcelona Inox Monaco Page 59 Page 60

Designer