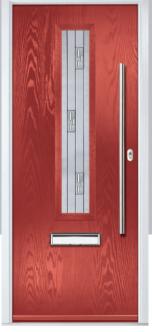

## **Eaton**

including Knightsbridge and Tatton options

Our newest door style is a perfect traditional design with brand-new grain detailing, available as Eaton, Knightsbridge and Tatton.

Doorstyle Options

Door Colour: Black
Door Glass: Skyscraper

Tatton Option KBridge Option Door Colour: **Dusky Pink** 

Door Glass: Palazzo

Eaton Solid

Door Glass: Casino

Tatton Option

Door Colour: Cotswold

Door Glass: Empire