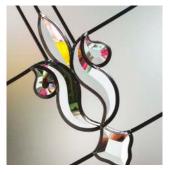

#### Jazz

Inspired by the striking glass designs of the Art Deco period, the combination of glass textures, colours and flowing lines makes a bold statement and focal point for vour door.

Lanesborough Genuine coloured Spectrum Glass with blackened cames combine to create this stunning leadlight design, reminiscent of the Victorian era. With Lanesborough, you can now have all the benefits of traditional leadlights, with the performance and thermal properties you would expect in your door. Available in 3 border colours: Amber, Blue or Green.