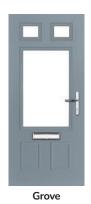

# Gleneagles including Grove and Kings option

Our popular Gleneagles design has been updated to feature a brand-new linear etch grain and is available as a single or grid glazing unit, as well as new designs Oulton, Kings and Grove.