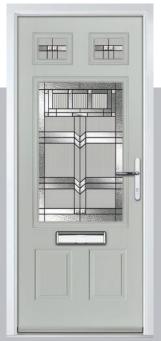

## **Eaton**

including Knightsbridge and Tatton options

Our newest door style is a perfect traditional design with brand-new grain detailing, available as Eaton, Knightsbridge and Tatton.

Doorstyle Options