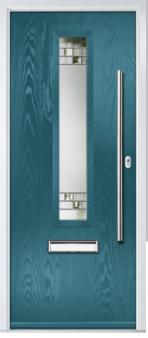

## **Eaton**

including Knightsbridge and Tatton options

Our newest door style is a perfect traditional design with brand-new grain detailing, available as Eaton, Knightsbridge and Tatton.

Doorstyle Options

KBridge Option Door Colour: Anthracite Grey Door Glass: Louisiana

Door Colour: Victory Blue

KBridge Solid

Door Colour: Clotted Cream Door Glass: Skyscraper

Tatton 4Grid