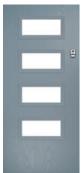

# Gleneagles including Grove and Kings option

Our popular Gleneagles design has been updated to feature a brand-new linear etch grain and is available as a single or grid glazing unit, as well as new designs Oulton, Kings and Grove.

Doorstyle Options

Kings

Door Colour: Agate Grey

Door Glass: Palazzo

Door Glass: Louisiana

Door Glass: Impression

Door Glass: Victorian Border

Door Glass: Artemis