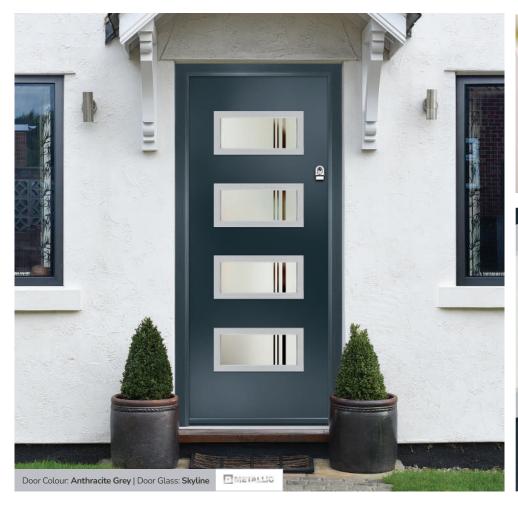

## **Eaton**

including Knightsbridge and Tatton options

Our newest door style is a perfect traditional design with brand-new grain detailing, available as Eaton, Knightsbridge and Tatton.

Doorstyle Options

Tatton

Door Colour: **Agate Grey**Door Glass: **Satin** 

Tatton 9Grid Door Colour: Mulberry
Door Glass: Casino

Door Colour: Black Ash Brown
Door Glass: Metropolis

Door Colour: Sage

Door Glass: Louisiana

KBridge Option

Door Colour: Black
Door Glass: Skyscraper

Tatton Option KBridge Option Door Colour: **Dusky Pink** 

Door Glass: Palazzo

Eaton Solid

Door Glass: Casino

Tatton Option

Door Colour: Cotswold

Door Glass: Empire

KBridge Option Door Colour: Anthracite Grey Door Glass: Louisiana

Door Colour: Victory Blue

KBridge Solid

Door Colour: Clotted Cream Door Glass: Skyscraper

Tatton 4Grid