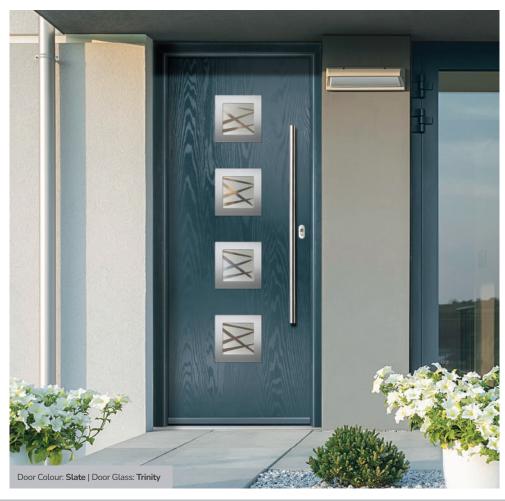

## **Eaton**

including Knightsbridge and Tatton options

Our newest door style is a perfect traditional design with brand-new grain detailing, available as Eaton, Knightsbridge and Tatton.

Doorstyle Options

Tatton

Door Colour: **Agate Grey**Door Glass: **Satin** 

Tatton 9Grid Door Colour: Mulberry
Door Glass: Casino

Door Colour: Black Ash Brown
Door Glass: Metropolis

Door Colour: Sage

Door Glass: Louisiana

KBridge Option

Door Colour: Black
Door Glass: Skyscraper

Tatton Option KBridge Option Door Colour: **Dusky Pink** 

Door Glass: Palazzo

Eaton Solid

Door Glass: Casino

Tatton Option

Door Colour: Cotswold

Door Glass: Empire

KBridge Option Door Colour: Anthracite Grey Door Glass: Louisiana

Door Colour: Victory Blue

KBridge Solid

Door Colour: Clotted Cream Door Glass: Skyscraper

Tatton 4Grid