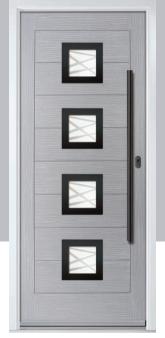

## **Eaton**

including Knightsbridge and Tatton options

Our newest door style is a perfect traditional design with brand-new grain detailing, available as Eaton, Knightsbridge and Tatton.

Doorstyle Options

Tatton

Door Colour: **Agate Grey**Door Glass: **Satin** 

Tatton 9Grid Door Colour: Mulberry
Door Glass: Casino

Door Colour: Black Ash Brown
Door Glass: Metropolis

Door Colour: Sage

Door Glass: Louisiana

KBridge Option

Door Colour: Black
Door Glass: Skyscraper

Tatton Option KBridge Option Door Colour: **Dusky Pink** 

Door Glass: Palazzo

Eaton Solid

Door Glass: Casino

Tatton Option

Door Colour: Cotswold

Door Glass: Empire

KBridge Option Door Colour: Anthracite Grey Door Glass: Louisiana

Door Colour: Victory Blue

KBridge Solid

Door Colour: Clotted Cream Door Glass: Skyscraper

Tatton 4Grid