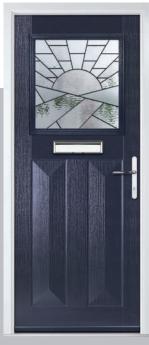

# Riviera

including Portrush and Sunburst options

A traditional favourite with just a hint of modern, the Riviera is also available in Portrush and Sunburst options shown below.

Doorstyle Options

Sunburst

Door Colour: Nimbus

Door Glass: Prestige

Door Glass: Stardrop

Door Glass: Victorian Border

Door Colour: Mulberry

Door Glass: Impression

Door Glass: Birchwood

Door Colour: Chartwell Green

Door Glass: Trio Diamond

Door Colour: Military Grey

Door Glass: Numbers\*

Portrush Option

\*Numbers is a bespoke glass design, customised to suit your number/ letter requirements. We use a standardised font but the position and scale may differ according to the number of characters requested.