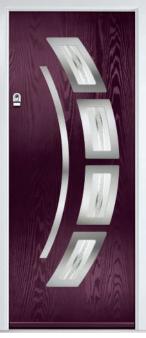

s a bold yet graceful design.







Door Colour: **Agate Grey**Door Glass: **Graphite** 



Door Colour: Anthracite Grey
Door Glass: Synergy



Door Colour: Black

Door Glass: Luxor



Links
Option

Door Colour: Twilight

Door Glass: Aspen

Door Colour: Victory Blue
Door Glass: Graphite

Door Colour: **Blue**Door Glass: **Quantum** 

Door Colour: Military Grey
Door Glass: Skyscraper

Links Option

Door Colour: Slate

Door Glass: Cubic

Black Option









With its large single centre lite drawing the eye, the lnox

Monaco achieves a bold yet

graceful design.

I GRAINED CONTEMPORARY DOORS

#### **Inox Monaco**





### **Inox Barcelona**

The sweeping Barcelona design 'oozes' sophistication and is a popular option. Available with or without curve panel.







Door Colour: Stormy Seas



Door Colour: Very Berry Door Glass: Halo



Door Colour: Anthracite Grey Door Glass: Louisiana



Door Colour: Black Door Colour: Black

Door Glass: Victorian Border

PLiP
Cassette
Option

Door Glass: Tokyo

Left Option

Right Option



# Monza II Augusta Long

A stunning modern design features linear etched detailing, a panelled moulding design and stunning full-length piece of glass for extra wow.









Solid



# Monza II Augusta

Linear, angular and modern, Monza II Augusta is a stunning design with a focal point of glass that really steals the show.







Doorstyle Options



Solid





# Monza II Square

This modern design is brought to life with clean lines and crisp edges, available with three or four glazing apertures.







Doorstyle Options



Square 4

Square 3





###