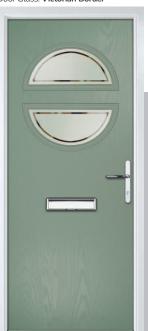

Door Colour: Anthracite Grey

Door Glass: Victorian Border

Door Glass: Louisiana

Door Colour: Putty

Door Glass: Trio Diamond

Door Colour: Chartwell Green

Door Glass: Belgravia

Muirfield Option