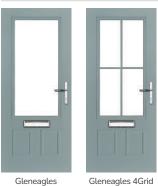

# Gleneagles including Grove and Kings option

Our popular Gleneagles design has been updated to feature a brand-new linear etch grain and is available as a single or grid glazing unit, as well as new designs Oulton, Kings and Grove.

Doorstyle Options

Kings

Door Colour: Agate Grey

Door Glass: Palazzo

Door Glass: Louisiana

Door Glass: Impression

Door Glass: Victorian Border

Door Glass: Artemis