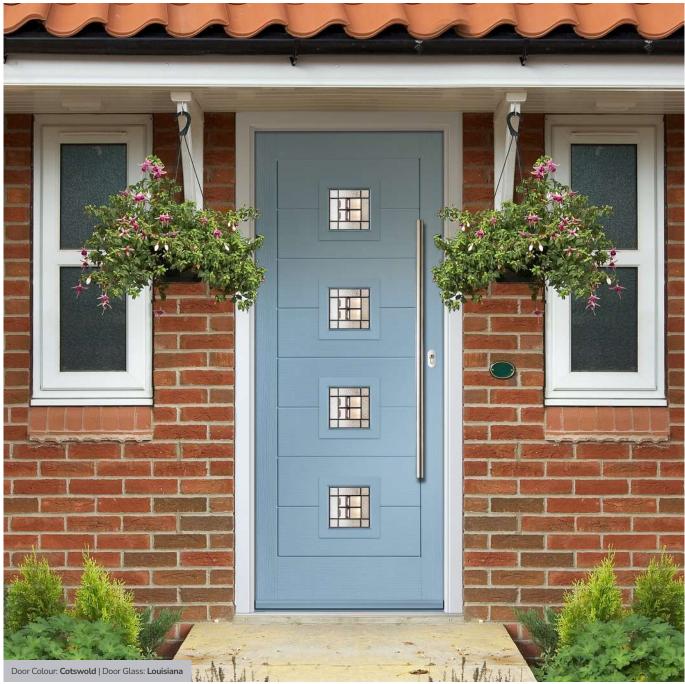

### Merion

including 4Grid option

The Merion is available with a complementary glass range designed specifically for this door style.

Door Colour: Very Berry Door Glass: Bevel Square 4Grid Option

Door Colour: Chartwell Green

Door Glass: Artemis

Door Colour: Anthracite Grey

Door Glass: Louisiana

Door Colour: Cotswold

Door Glass: Blossom