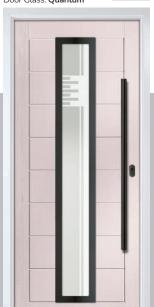

Door Colour: Black

Door Glass: Luxor

Links
Option

Door Colour: Twilight

Door Glass: Aspen

Door Colour: Victory Blue
Door Glass: Graphite

Door Colour: **Blue**Door Glass: **Quantum** 

Door Colour: Military Grey
Door Glass: Skyscraper