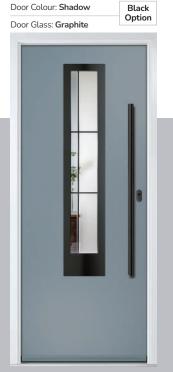

#### Graphite

Graphite is modernity at its best. Using the latest weld-free caming technology in stunning matt black, it is a modern take on decorative glass which will complement any contemporary door.