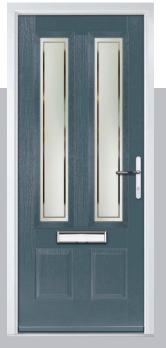

## **Eaton**

including Knightsbridge and Tatton options

Our newest door style is a perfect traditional design with brand-new grain detailing, available as Eaton, Knightsbridge and Tatton.

Doorstyle Options

KBridge Option Door Colour: Anthracite Grey Door Glass: Louisiana

Door Colour: Victory Blue

KBridge Solid

Door Colour: Clotted Cream Door Glass: Skyscraper

Tatton 4Grid