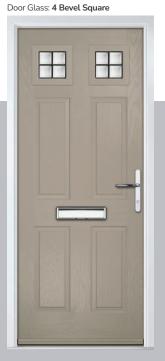

### Merion

including 4Grid option

The Merion is available with a complementary glass range designed specifically for this door style.

Door Colour: Very Berry Door Glass: Bevel Square 4Grid Option

Door Colour: Chartwell Green