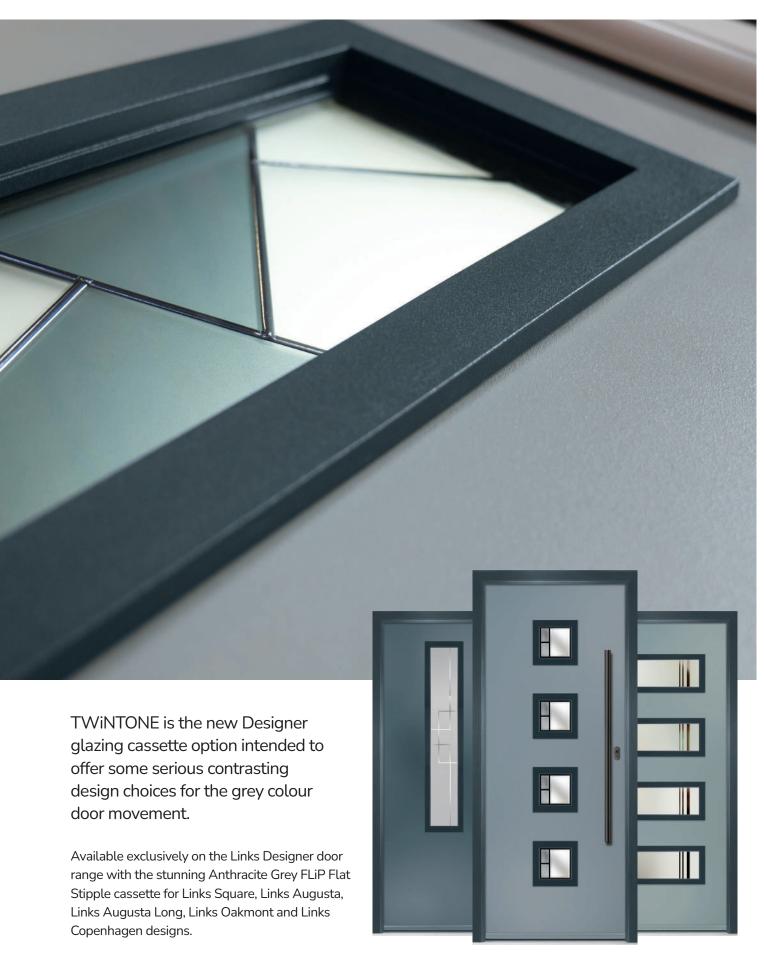

#### Monza II Inox Monaco

With its contemporary linear etched detailing, the Monza II is a stunning door available glazed or as a solid door option.

A new METALLiC finish is available exclusively across the FLiP Flat Stipple cassette range. Using the latest paint technology, METALLiC adds a bit of shine to further enhance the ultimate Designer door, Links.

Available for Links Square, Links Augusta, Links Augusta Long, Links Oakmont and Links Copenhagen designs.