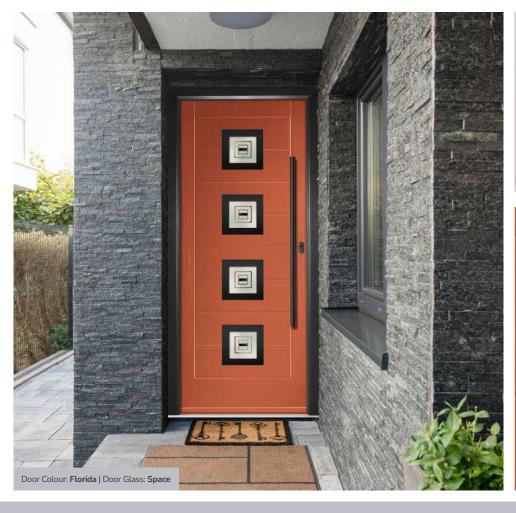

### Monza II Oakmont

The Oakmont design beautifully complements the horizontal panels of the Monza II slab with bold rectangular glazing apertures.

Door Colour: Florida Door Colour: Slate Door Colour: Stormy Seas Door Colour: Azure Door Glass: Cubic Door Glass: Skyfall Door Glass: Tron Door Glass: Lotus 0 0 0 9 **(a)** 