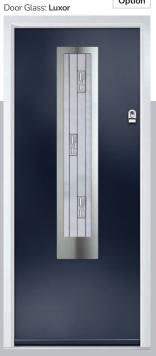

### Augusta

With its simple, slim glazed panel and parallel pull handle, the Augusta has a clean modern style.

Door Colour: **Bolero**Door Glass: **Luxor** 

Door Colour: Sage

Door Glass: Impression

Door Colour: Victory Blue
Door Glass: Lotus