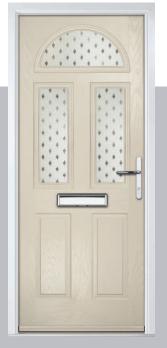

## **Eaton**

including Knightsbridge and Tatton options

Our newest door style is a perfect traditional design with brand-new grain detailing, available as Eaton, Knightsbridge and Tatton.

Doorstyle Options

Tatton

Door Colour: **Agate Grey**Door Glass: **Satin** 

Tatton 9Grid Door Colour: Mulberry
Door Glass: Casino

Door Colour: Black Ash Brown
Door Glass: Metropolis

Door Colour: Sage

Door Glass: Louisiana

KBridge Option