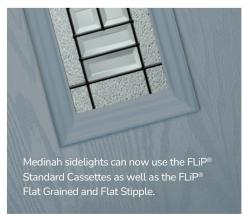

### **Exclusive Glazing Cassettes**

The ORiGINAL® Composite door range uses FLiP®, an exclusive glazing cassette system with revolutionary Foam in Place technology. We also offer the unique  $Inox^{TM}$  cassette system finished in stainless steel or black matt finish.

### Flat Grained

Be eclectic by combining a woodgrain finish with a modern squared-off flat profile that compliments a contemporary Flush or designer Monza II door.